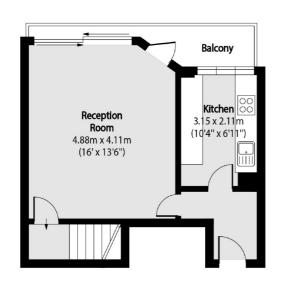

## Notting Hill Gate, London, W11

Fifth Floor Sixth Floor

Total area (approx): 73.20 sq m (788 sq. ft)

Balcony total area (approx): 4.18 sq m (45 sq. ft)

020 7792 0792