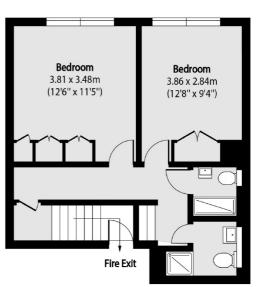

## Notting Hill Gate, London, W11

Fifth Floor Sixth Floor

Total area (approx): 73.20 sq m (788 sq. ft)

Balcony total area (approx): 4.18 sq m (45 sq. ft)

020 7792 0792