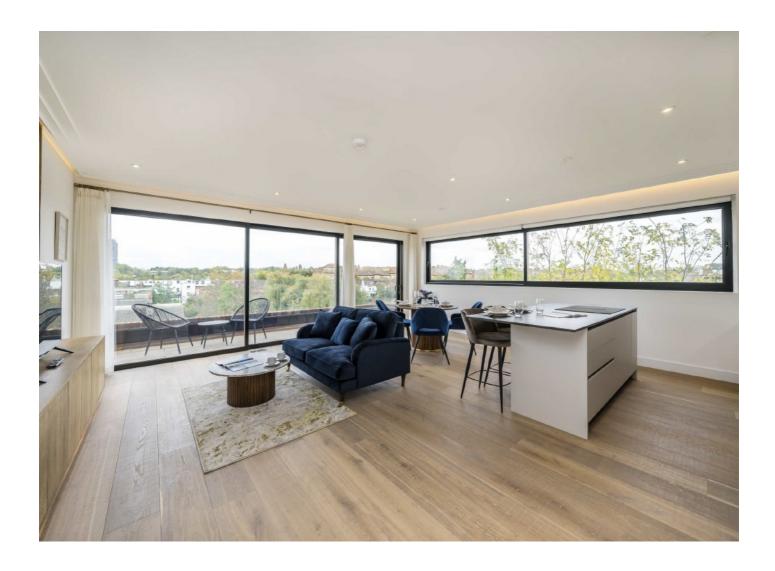

## Brewster Gardens, W10

£1,026 Per week

A newly refurbished and architecturally designed three bedroom penthouse with two bathrooms, parquet flooring, balcony and perfectly positioned in close proximity to the park.

## Brewster Gardens, W10

This property has been finished to an exceptional standard throughout, with an array of modern features including large windows, open plan kitchen and spacious balcony.