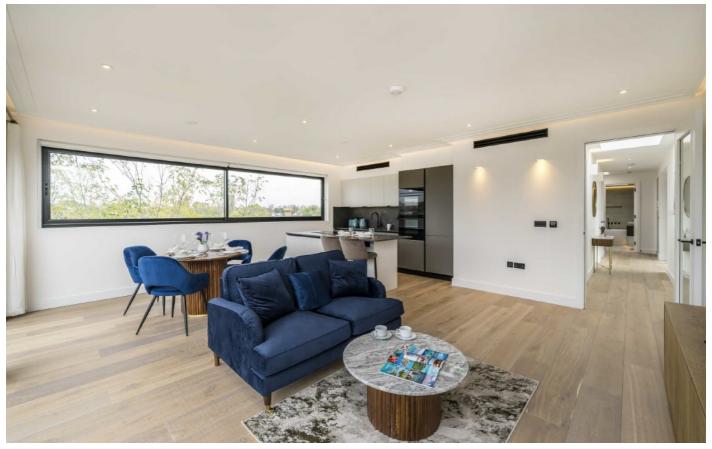

## Brewster Gardens, W10

£1,026 Per week

A newly refurbished and architecturally designed three bedroom penthouse with two bathrooms, parquet flooring, balcony and perfectly positioned in close proximity to the park.

## Brewster Gardens, W10

This property has been finished to an exceptional standard throughout, with an array of modern features including large windows, open plan kitchen and spacious balcony.