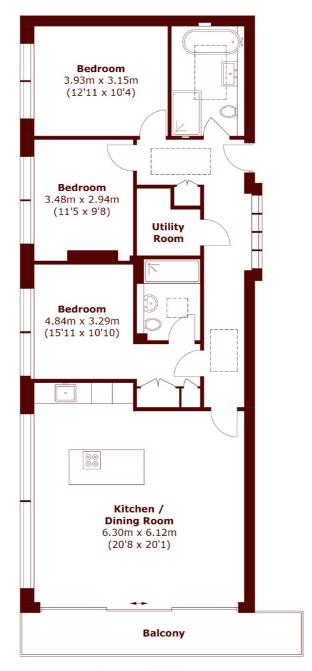

#### **Fourth Floor**

Total area (approx.): 102.5 sq. m (1,103.3 sq. ft) Balcony: 9.6 sq. m (103.3 sq. ft)

020 7792 0792

121-123 Notting Hill Gate

Notting Hill