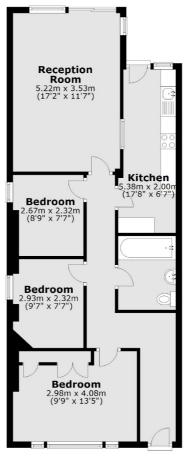

## Colville Road, London, W11

Total area: approx. 72.1 sq. metres (775.9 sq. feet)

Notting Hill 121-123 Notting Hill Gate London W11 3LB Lettings 020 7792 0792 Energy Rating: E. We aim to make our particulars both accurate and reliable. However they are not guaranteed; nor do they form part of an offer or contract. If you require clarification on any points then please contact us, especially if you're traveling some distance to view. Please note that appliances and heating systems have not been tested and therefore no warranties can be given as to their good working order.