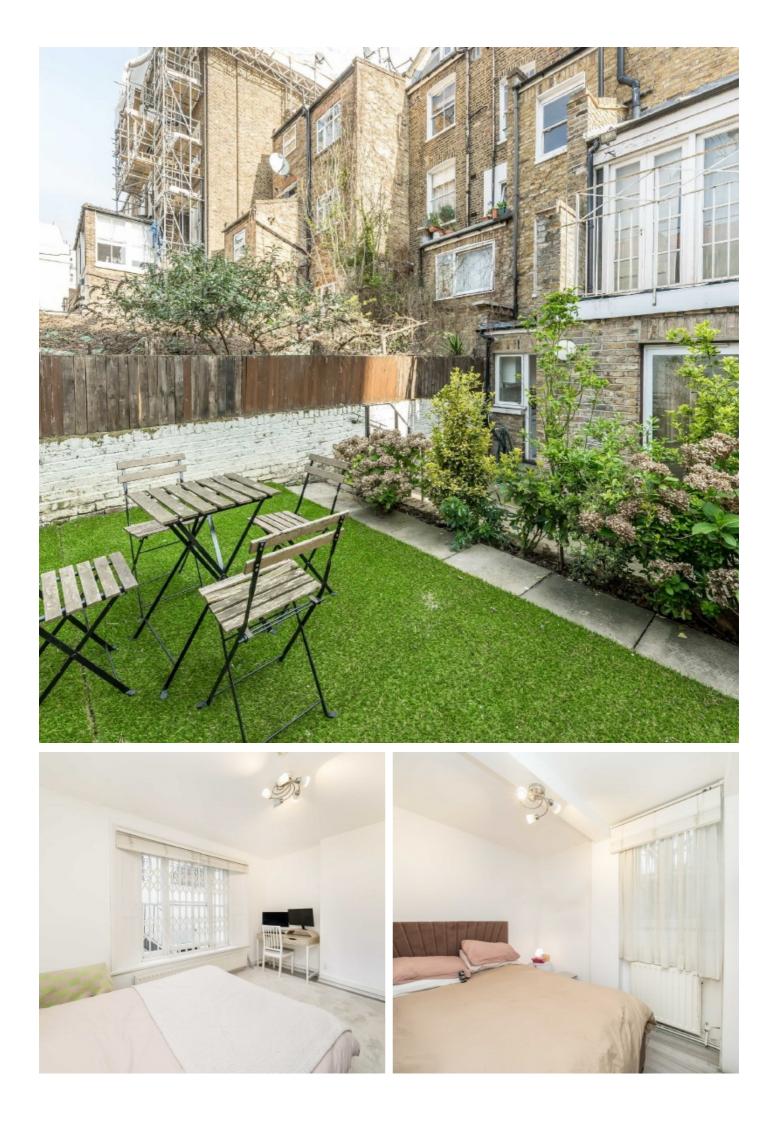

## **Colville Road, W11**

A large three double bedroom property with a private garden. The property has been recently refurbished and benefits from wooden flooring, separate kitchen and built in storage.

## Features

Three Double Bedrooms Separate Kitchen Private Garden Large Living Room High Ceilings Built In Storage