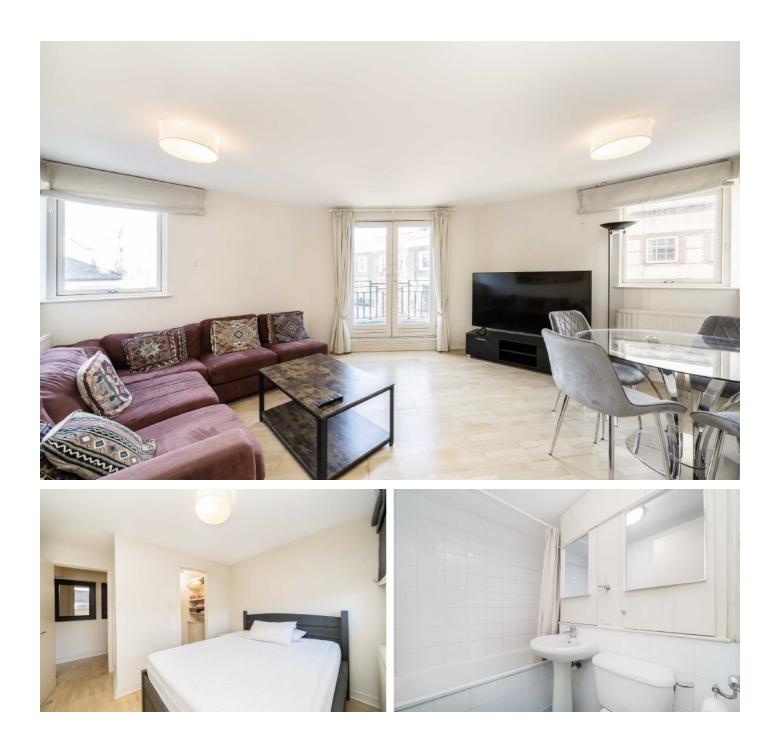

## Artesian Road, W2 £669 Per week

A bright and spacious apartment situated on the second floor of this highly sought-after block with porterage, lift access and communal gardens.

Comprises of a large reception room with dining area and wood flooring throughout, fully fitted kitchen, two double bedrooms with ample storage and family bathroom.

## Features

Two Double Bedrooms Wooden Flooring Built in Storage Lift Access Portered Development Separate Kitchen

Artesian Road, W2