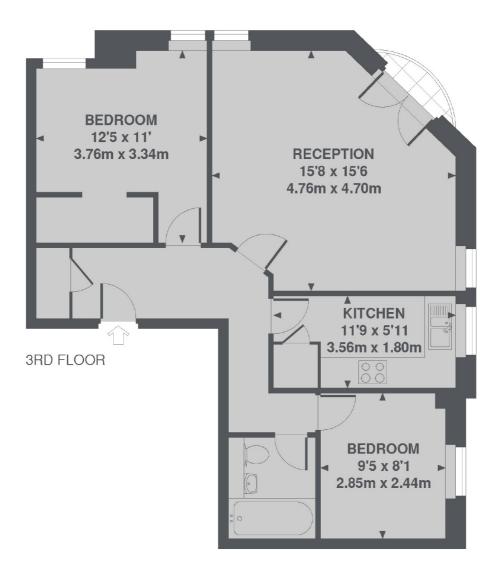

## Artesian Road, London, W2

TOTAL APPROX. FLOOR AREA 631 SQ. FT. (58.6 SQ. M.)

Notting Hill 121-123 Notting Hill Gate London W11 3LB Lettings 020 7792 0792 Energy Rating: B. We aim to make our particulars both accurate and reliable. However they are not guaranteed; nor do they form part of an offer or contract. If you require clarification on any points then please contact us, especially if you're traveling some distance to view. Please note that appliances and heating systems have not been tested and therefore no warranties can be given as to their good working order.