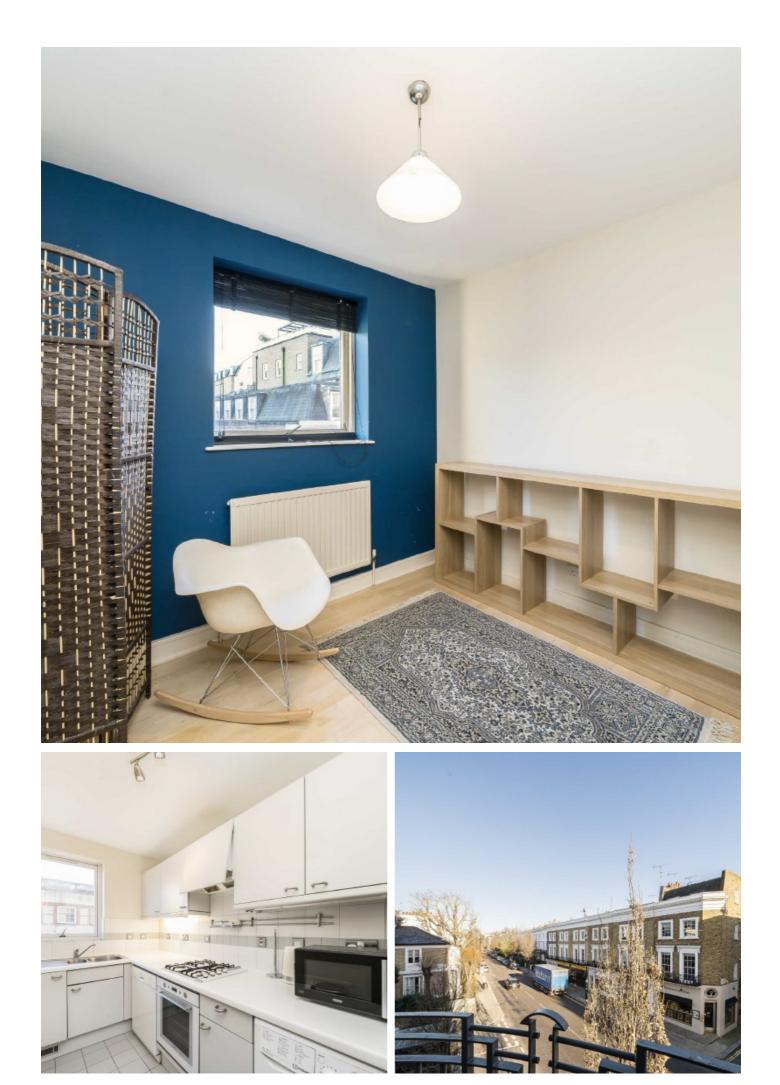

## Artesian Road, W2 £669 Per week

A bright and spacious apartment situated on the second floor of this highly sought-after block with porterage, lift access and communal gardens.

Comprises of a large reception room with dining area and wood flooring throughout, fully fitted kitchen, two double bedrooms with ample storage and family bathroom.

## Features

Two Double Bedrooms Wooden Flooring Built in Storage Lift Access Portered Development Separate Kitchen

Artesian Road, W2