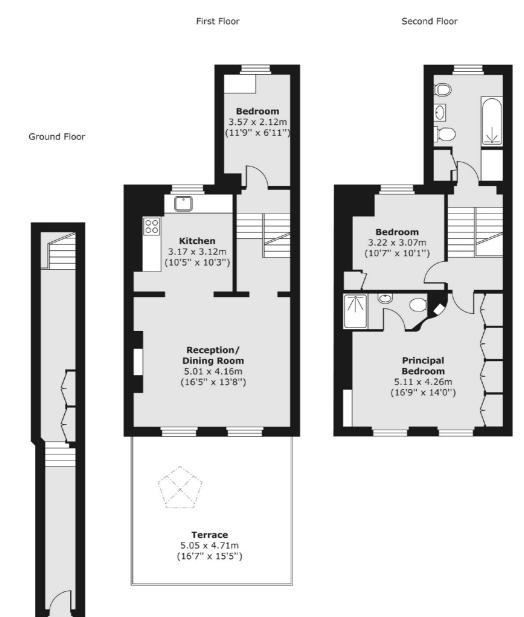

## Westbourne Grove, W11

£1,153 Per week

A well presented three bedroom maisonette with a private roof terrace located on the popular Westbourne Grove. Offering a private entrance and a modern finish throughout.

## **Features**

Three Bedrooms
Split-level
Roof Terrace
Professionally Managed
Semi-open Plan
Private entrance
Westbourne Grove
Prime Notting Hill Location

Westbourne Grove, W11