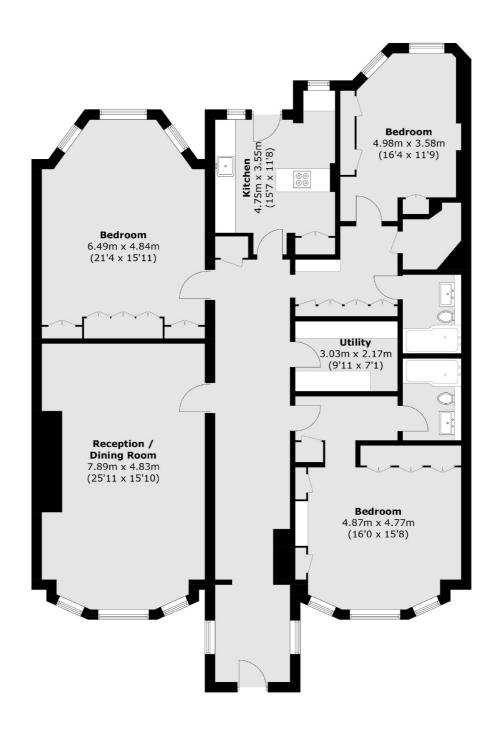

## Holland Park, London, W11

Total area (approx.): 186.1 sq. m (2,003.2 sq. ft)

Notting Hill

London

W113LB

Lettings

020 7792 0792

121-123 Notting Hill Gate