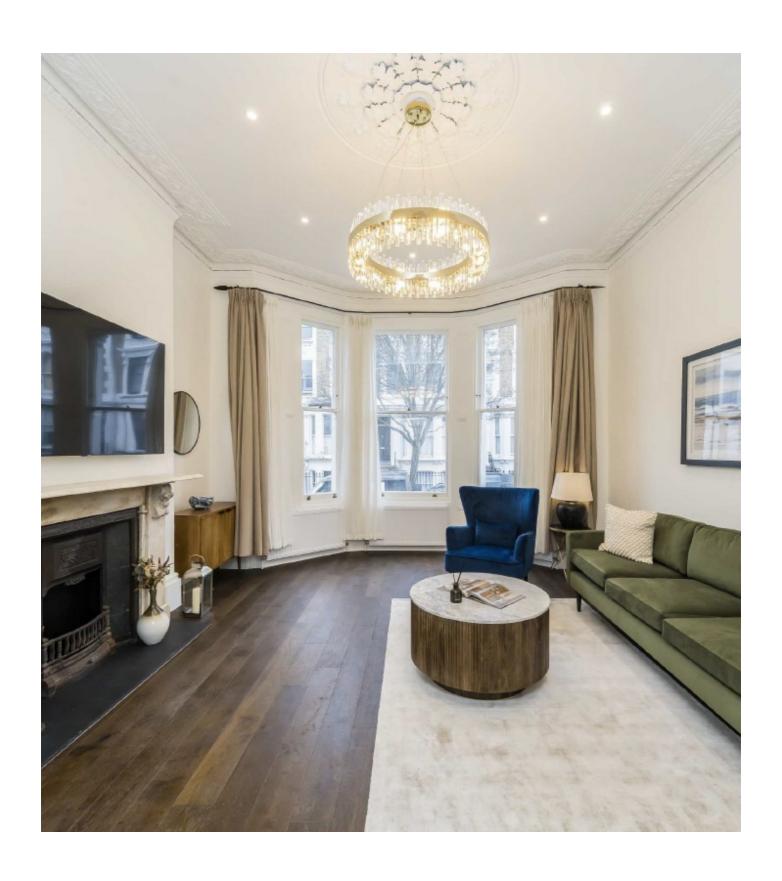

## St. Lawrence Terrace, W10

A beautifully presented, newly refurbished four bedroom house arranged over four floors with a large roof terrace on St. Lawrence Terrace.

This property has been finished to an exceptional standard throughout, with an array of period features including an elegant spiral staircase that runs throughout the property; large bay windows, a fireplace and the original cornicing.

## **Features**

Four Bedroom Two Bathroom Brand Newly Refurbished Furnished/Unfurnished Decked Roof Terrace