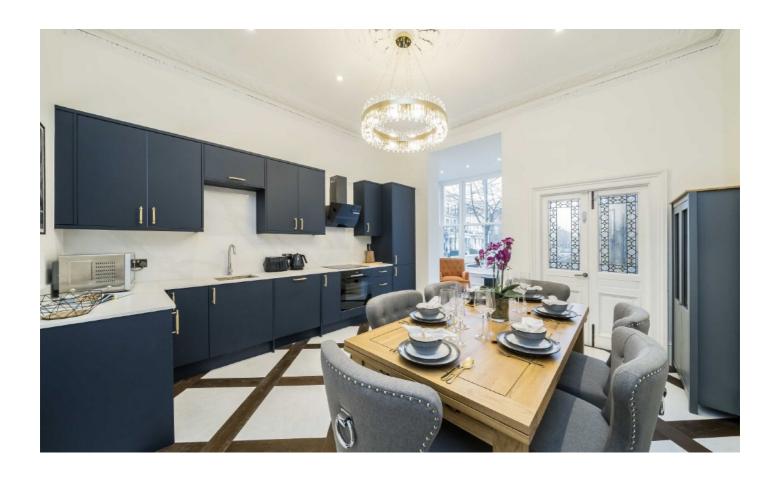

## St. Lawrence Terrace, W10

A beautifully presented, newly refurbished four bedroom house arranged over four floors with a large roof terrace on St. Lawrence Terrace.

This property has been finished to an exceptional standard throughout, with an array of period features including an elegant spiral staircase that runs throughout the property; large bay windows, a fireplace and the original cornicing.

## **Features**

Four Bedroom Two Bathroom Brand Newly Refurbished Furnished/Unfurnished Decked Roof Terrace