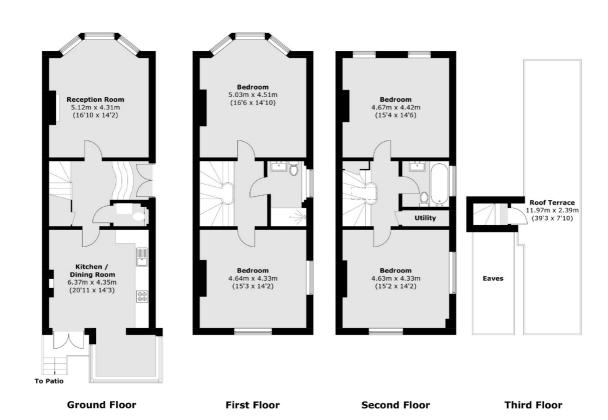

## St. Lawrence Terrace, W10

A beautifully presented, newly refurbished four bedroom house arranged over four floors with a large roof terrace on St. Lawrence Terrace.

This property has been finished to an exceptional standard throughout, with an array of period features including an elegant spiral staircase that runs throughout the property; large bay windows, a fireplace and the original cornicing.

## St. Lawrence Terrace, London, W10

Total area (approx.): 172.1 sq. m (1,852.4 sq. ft) Terrace: 29.5 sq. m (317.5 sq. ft) (Excluding Eaves)

Notting Hill

London

W113LB

Lettings

020 7792 0792

121-123 Notting Hill Gate