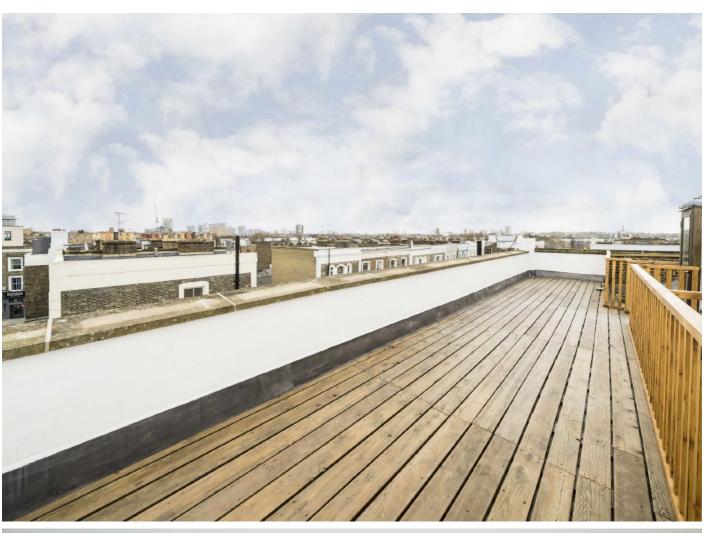

## St. Lawrence Terrace, W10

A beautifully presented, newly refurbished four bedroom house arranged over four floors with a large roof terrace on St. Lawrence Terrace.

This property has been finished to an exceptional standard throughout, with an array of period features including an elegant spiral staircase that runs throughout the property; large bay windows, a fireplace and the original cornicing.

## **Features**

Four Bedroom Two Bathroom Brand Newly Refurbished Furnished/Unfurnished Decked Roof Terrace

## St. Lawrence Terrace, London, W10

Total area (approx.): 172.1 sq. m (1,852.4 sq. ft) Terrace: 29.5 sq. m (317.5 sq. ft) (Excluding Eaves)

Notting Hill

London

W113LB

Lettings

020 7792 0792

121-123 Notting Hill Gate