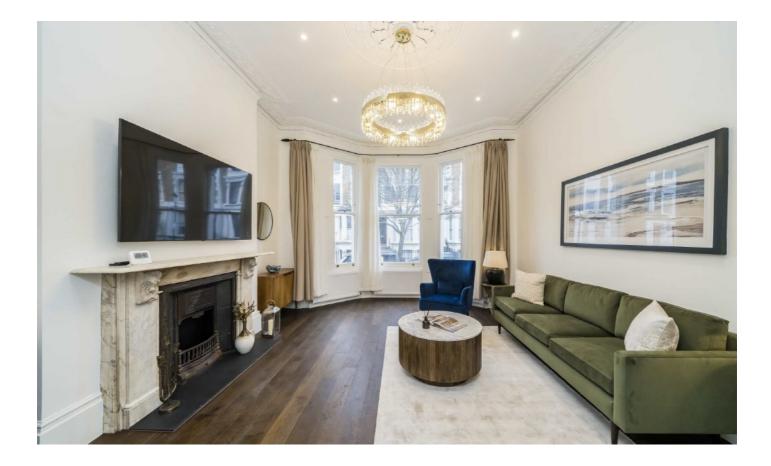

## St. Lawrence Terrace, W10

A beautifully presented, newly refurbished four bedroom house arranged over four floors with a large roof terrace on St. Lawrence Terrace.

This property has been finished to an exceptional standard throughout, with an array of period features including an elegant spiral staircase that runs throughout the property; large bay windows, a fireplace and the original cornicing.

## Features

Four Bedroom Two Bathroom Brand Newly Refurbished Furnished/Unfurnished Decked Roof Terrace