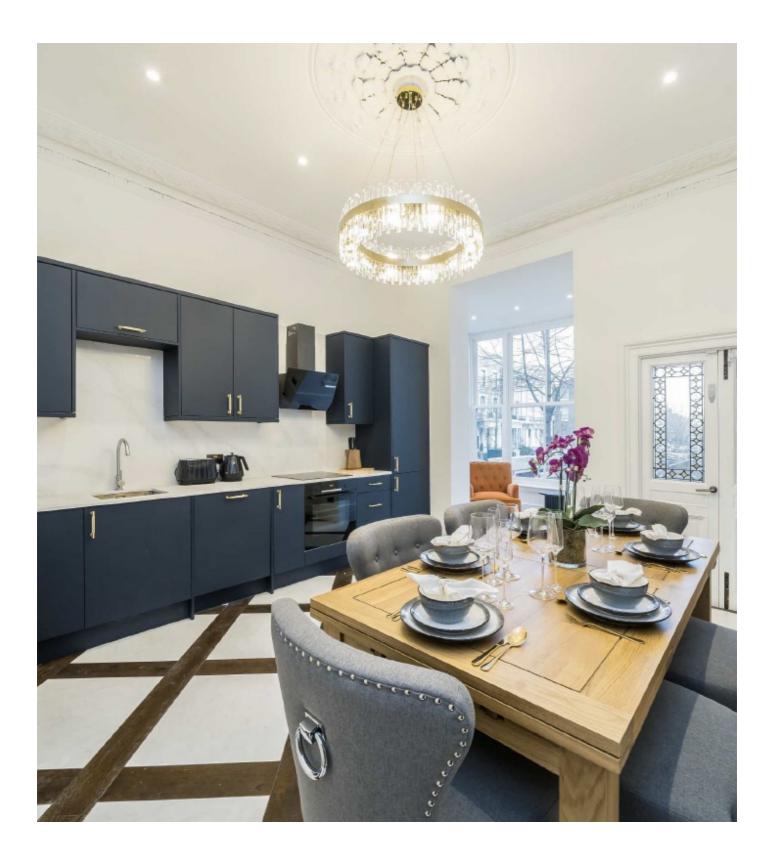

## St. Lawrence Terrace, W10

A beautifully presented, newly refurbished four bedroom house arranged over four floors with a large roof terrace on St. Lawrence Terrace.

This property has been finished to an exceptional standard throughout, with an array of period features including an elegant spiral staircase that runs throughout the property; large bay windows, a fireplace and the original cornicing.

## Features

Four Bedroom Two Bathroom Brand Newly Refurbished Furnished/Unfurnished Decked Roof Terrace