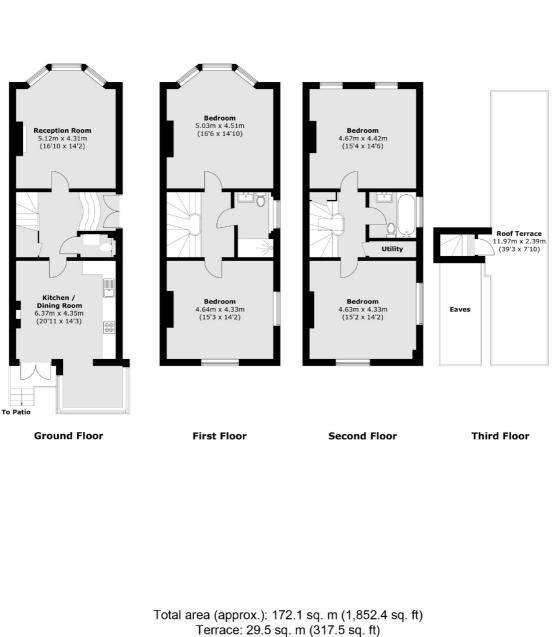

## St. Lawrence Terrace, W10

A beautifully presented, newly refurbished four bedroom house arranged over four floors with a large roof terrace on St. Lawrence Terrace.

This property has been finished to an exceptional standard throughout, with an array of period features including an elegant spiral staircase that runs throughout the property; large bay windows, a fireplace and the original cornicing.

## Features

Four Bedroom Two Bathroom Brand Newly Refurbished Furnished/Unfurnished Decked Roof Terrace

## St. Lawrence Terrace, London, W10

(Excluding Eaves)

Notting Hill 121-123 Notting Hill Gate London W11 3LB Lettings 020 7792 0792 Energy Rating: . We aim to make our particulars both accurate and reliable. However they are not guaranteed; nor do they form part of an offer or contract. If you require clarification on any points then please contact us, especially if you're traveling some distance to view. Please note that appliances and heating systems have not been tested and therefore no warranties can be given as to their good working order.