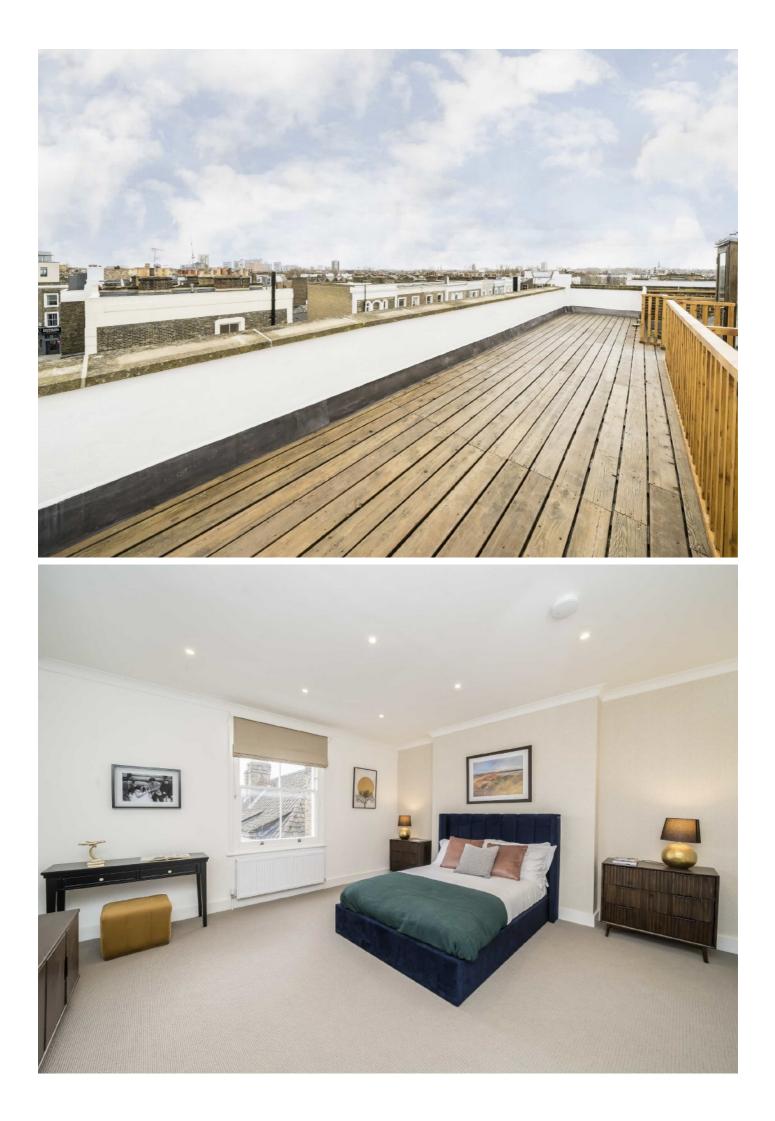

## St. Lawrence Terrace, W10

A beautifully presented, newly refurbished four bedroom house arranged over four floors with a large roof terrace on St. Lawrence Terrace.

This property has been finished to an exceptional standard throughout, with an array of period features including an elegant spiral staircase that runs throughout the property; large bay windows, a fireplace and the original cornicing.

## Features

Four Bedroom Two Bathroom Brand Newly Refurbished Furnished/Unfurnished Decked Roof Terrace