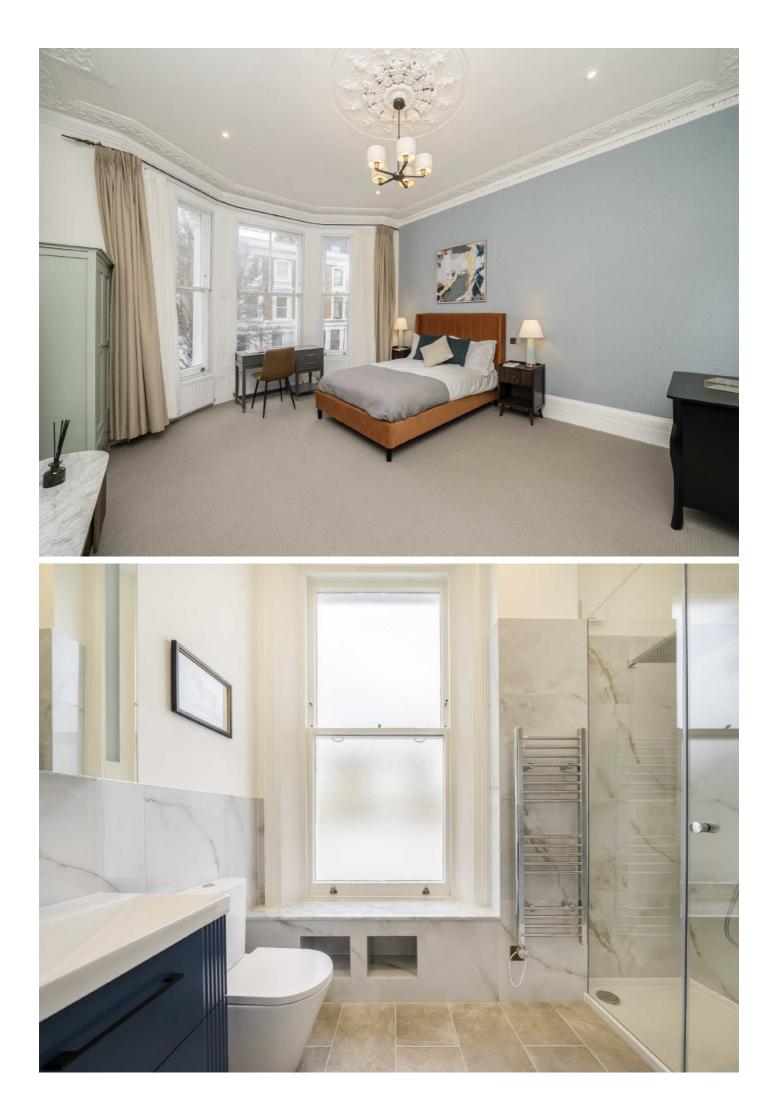

## St. Lawrence Terrace, W10

A beautifully presented, newly refurbished four bedroom house arranged over four floors with a large roof terrace on St. Lawrence Terrace.

This property has been finished to an exceptional standard throughout, with an array of period features including an elegant spiral staircase that runs throughout the property; large bay windows, a fireplace and the original cornicing.

## Features

Four Bedroom Two Bathroom Brand Newly Refurbished Furnished/Unfurnished Decked Roof Terrace