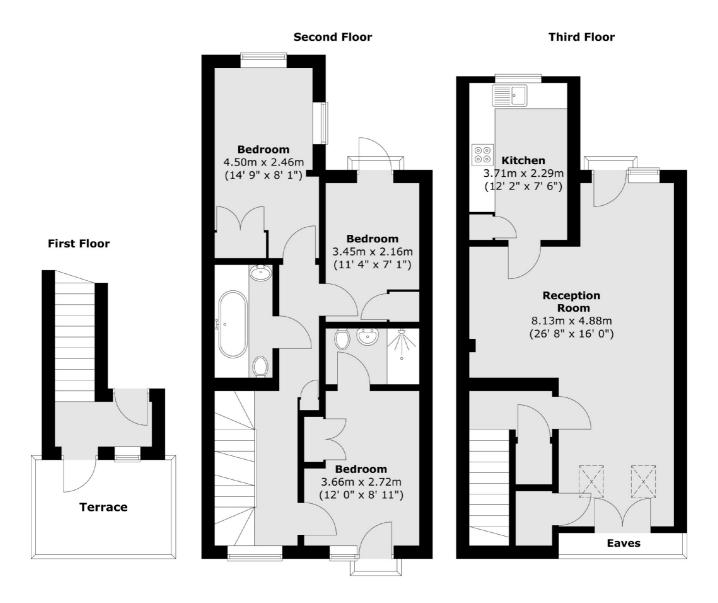

## Bramley Road, London, W10

Total area (approx.): 99.1 sq. m (1067 sq. ft) Total terrace area (approx.): 6.1 sq. m (66 sq. ft) Total balcony area (approx.): 0.8 sq. m (8 sq. ft)

Notting Hill

London

W113LB