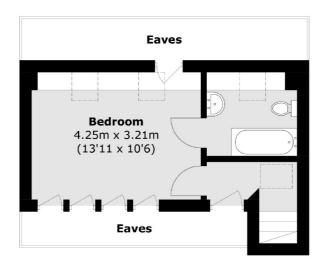

## **Second Floor**

**Ground Floor** 

Notting Hill

London

W11 3LB

020 7792 0792

Lettings

121-123 Notting Hill Gate

**First Floor** 

Total area (approx.): 76.3 sq. m (821.2 sq. ft) (Excluding Eaves)

Energy Rating: . We aim to make our particulars both accurate and reliable. However they are not guaranteed; nor do they form part of an offer or contract. If you require clarification on any points then please contact us, especially if you're traveling some distance to view. Please note that appliances and heating systems have not been tested and therefore no warranties can be given as to their good working order.