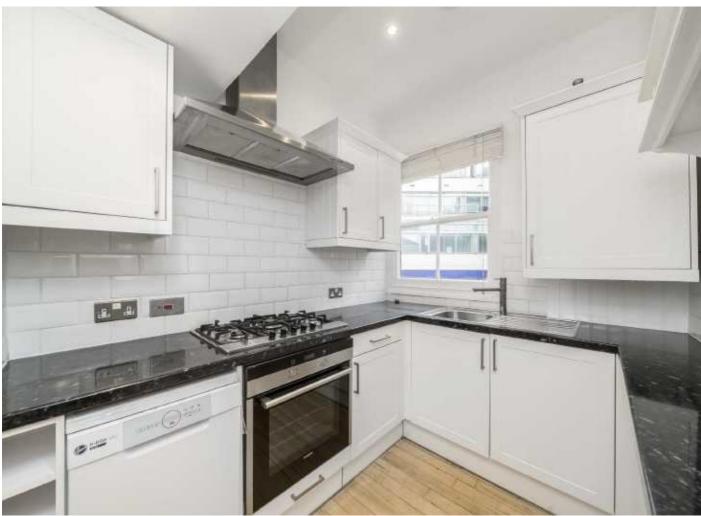

Nestled in the quiet and picturesque Scampston Mews, this delightful 2-bedroom, 2-bathroom house offers a perfect blend of modern living and classic London charm. Set in a highly sought-after location, this home is ideal for those seeking privacy and comfort in a vibrant neighbourhood. Spread across two floors, the property boasts a spacious and inviting open-plan living area with large windows, allowing for an abundance of natural light. The modern kitchen is fully equipped with integrated appliances, perfect for entertaining or relaxed evenings at home. Upstairs, you'll find two generously sized double bedrooms, each with ample storage space. The master bedroom benefits from an en-suite bathroom, while the second bedroom has access to a sleek and contemporary family bathroom. This mews house also offers a rare sense of tranquillity, with the added convenience of being moments away from excellent transport links and the amenities of nearby areas such as Notting Hill and Ladbroke Grove.