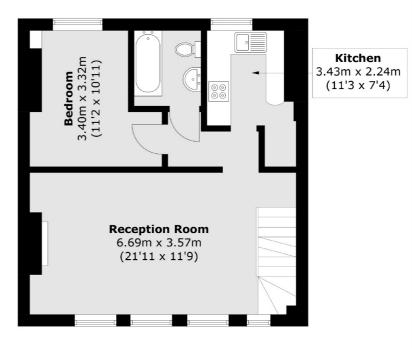

## **Second Floor**

**Ground Floor** 

Notting Hill

London

W11 3LB

020 7792 0792

Lettings

121-123 Notting Hill Gate

**First Floor** 

Total area (approx.): 76.3 sq. m (821.2 sq. ft) (Excluding Eaves)

Energy Rating: . We aim to make our particulars both accurate and reliable. However they are not guaranteed; nor do they form part of an offer or contract. If you require clarification on any points then please contact us, especially if you're traveling some distance to view. Please note that appliances and heating systems have not been tested and therefore no warranties can be given as to their good working order.