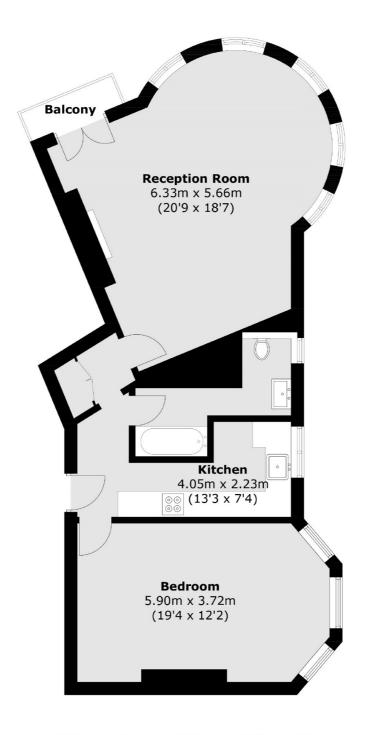

## Pembridge Villas, London, W2

Total area (approx.): 75.2 sq. m (809.4 sq. ft) Balcony area (approx.): 1.6 sq. m (17.2 sq. ft)

Notting Hill

London

W113LB

Lettings

020 7792 0792

121-123 Notting Hill Gate