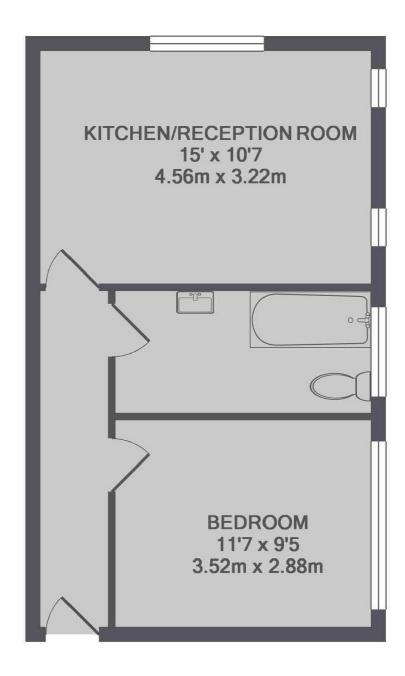

## Brewster Gardens, London, W10

TOTAL APPROX. FLOOR AREA 383 SQ.FT. (35.6 SQ.M.)

Notting Hill

London

Lettings

W11 3LB

020 7792 0792

121-123 Notting Hill Gate