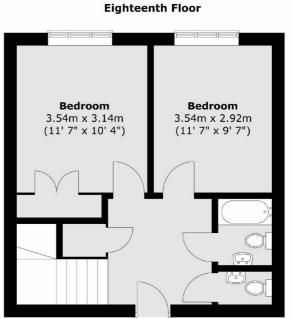

## **Features**

Two Double Bedrooms
Split-Level Apartment
New Floor to Ceiling Windows
17th Floor
Portered Building
Notting Hill Gate
Breathtaking Views
Balcony

**Notting Hill Gate, W11** 

## Notting Hill Gate, London, W11

Total area (approx.) : 76.2 sq. m (820 sq. ft) Total balcony area (approx.) : 6.5 sq. m (70 sq. ft)

Notting Hill

London

W113LB

Lettings

020 7792 0792

121-123 Notting Hill Gate