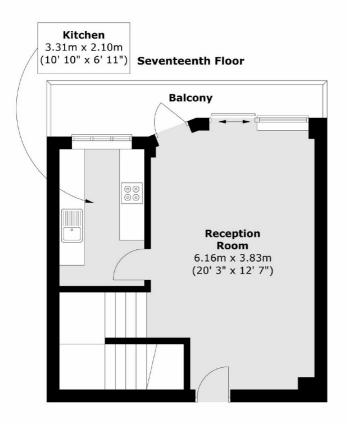

## Notting Hill Gate, London, W11

Total area (approx.) : 76.2 sq. m (820 sq. ft) Total balcony area (approx.) : 6.5 sq. m (70 sq. ft)

Notting Hill

London

W113LB

Lettings

020 7792 0792

121-123 Notting Hill Gate