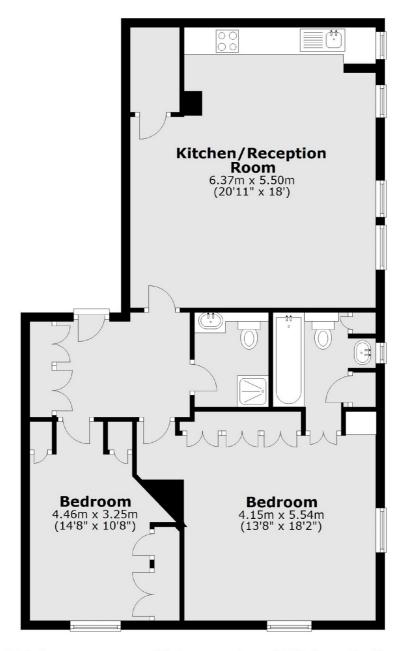

### **Third Floor**

Total area: approx. 88.1 sq. metres (948.8 sq. feet)

Notting Hill

London

W113LB

Lettings

020 7792 0792

121-123 Notting Hill Gate