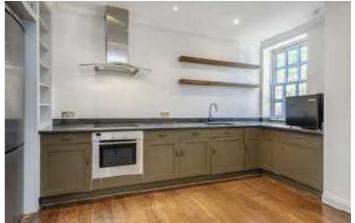

# Holland Park Road, W14

The flat is situated on the third floor of this impressive building, with two double bedrooms, two bathrooms and wood flooring throughout.

There is a centrally located hallway connecting all rooms. On entrance, there is a south facing, semi open plan reception room with a fully integrated kitchen.