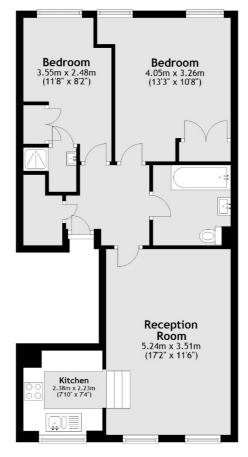

## Ladbroke Gardens, London, W11

Total area: approx. 61.2 sq. metres (659.0 sq. feet)

Notting Hill

London

W113LB

Lettings

020 7792 0792

121-123 Notting Hill Gate