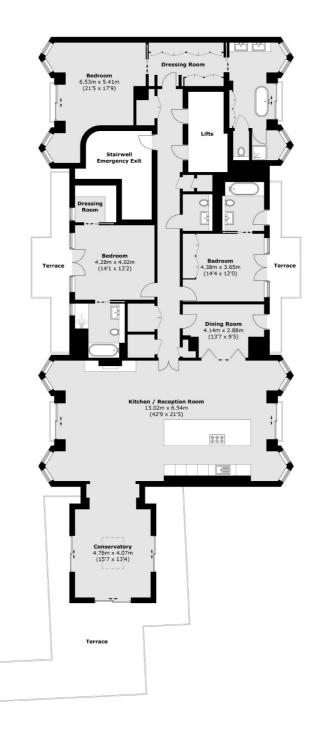

## Kensington Gardens Square, London, W2

Total area (approx.): 256.8 sq. m (2764.2 sq. ft) (Excluding Stairwell Emergency Exit / Lifts) Terrace Area (approx.): 73.8 sq. m (794.4 sq. ft)

Notting Hill 121-123 Notting Hill Gate London W11 3LB Lettings 020 7792 0792 Energy Rating: TBC. We aim to make our particulars both accurate and reliable. However they are not guaranteed; nor do they form part of an offer or contract. If you require clarification on any points then please contact us, especially if you're traveling some distance to view. Please note that appliances and heating systems have not been tested and therefore no warranties can be given as to their good working order.