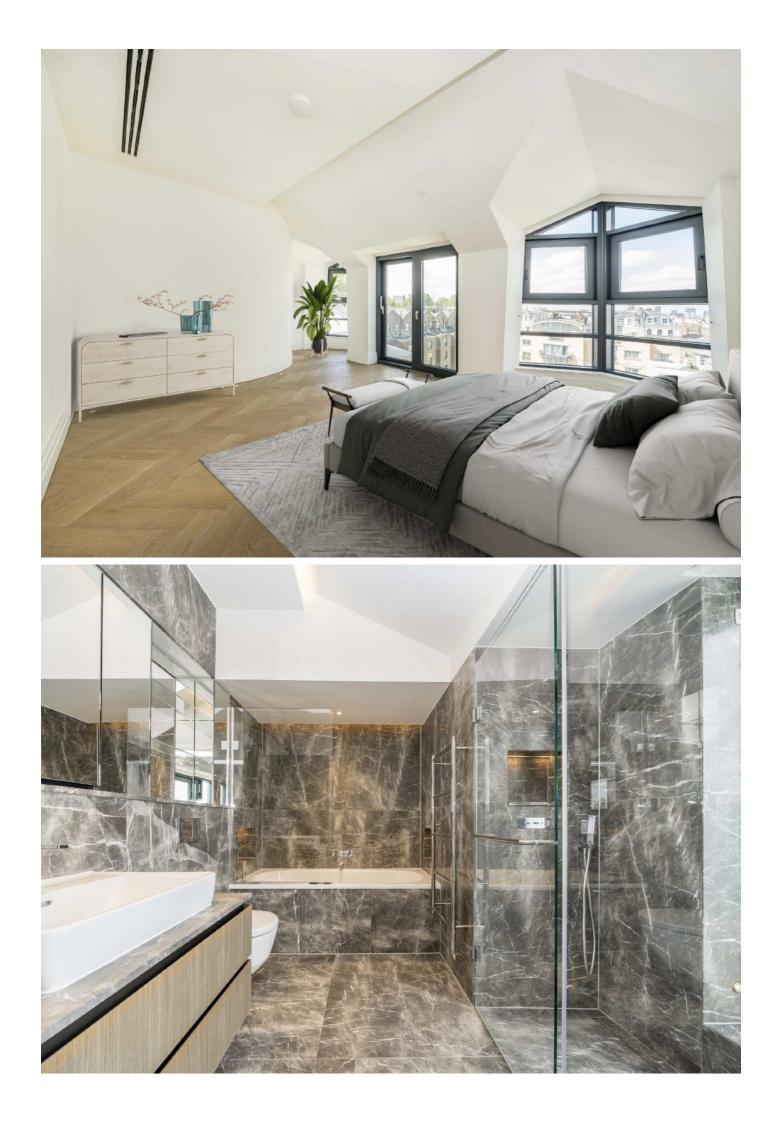

## **Kensington Gardens Square, W2**

This exceptional penthouse apartment is located in the heart of Westbourne Grove and offers over 2500 sqft of lateral space. The property features three spacious bedrooms, a large double reception room, and a bespoke kitchen equipped with Miele appliances. Enjoy the luxury of two balconies and a large south-facing roof terrace, perfect for entertaining. The principal suite includes a dressing room and a freestanding bathtub for ultimate relaxation. Additional amenities include a 24/7 porter, elevator access directly into the property, and secure gated underground parking. This apartment combines elegance, convenience, and modern luxury in one of London's most sought-after locations.

## Features

Stunning Penthouse Apartment 2500 square feet 24 hour security Underground parking Roof Terrace Direct Lift Access