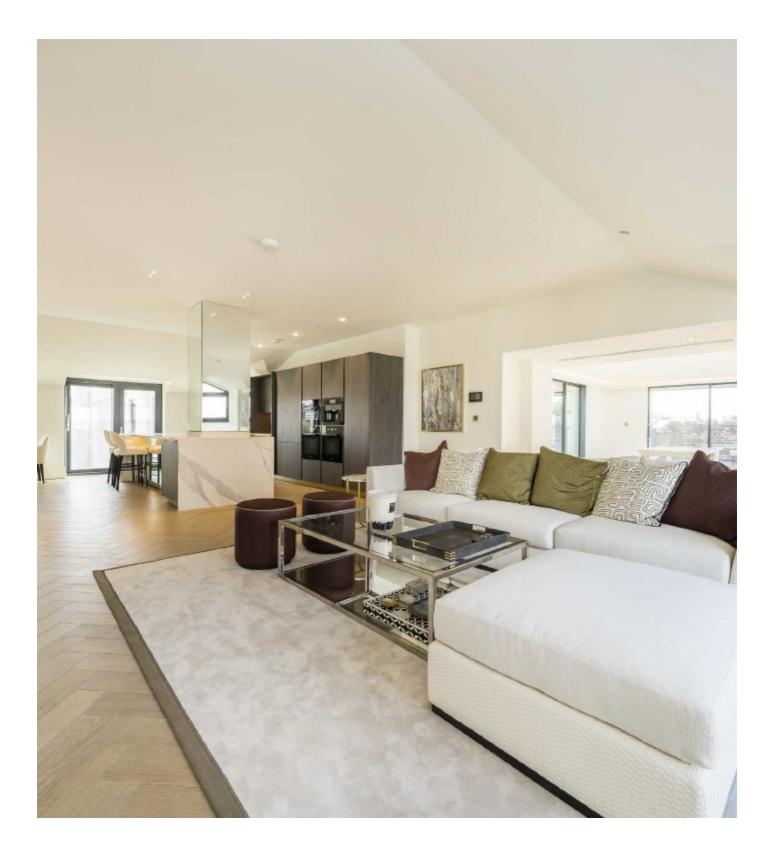

## **Kensington Gardens Square, W2**

This exceptional penthouse apartment is located in the heart of Westbourne Grove and offers over 2500 sqft of lateral space. The property features three spacious bedrooms, a large double reception room, and a bespoke kitchen equipped with Miele appliances. Enjoy the luxury of two balconies and a large south-facing roof terrace, perfect for entertaining. The principal suite includes a dressing room and a freestanding bathtub for ultimate relaxation. Additional amenities include a 24/7 porter, elevator access directly into the property, and secure gated underground parking. This apartment combines elegance, convenience, and modern luxury in one of London's most sought-after locations.

## Features

Stunning Penthouse Apartment 2500 square feet 24 hour security Underground parking Roof Terrace Direct Lift Access