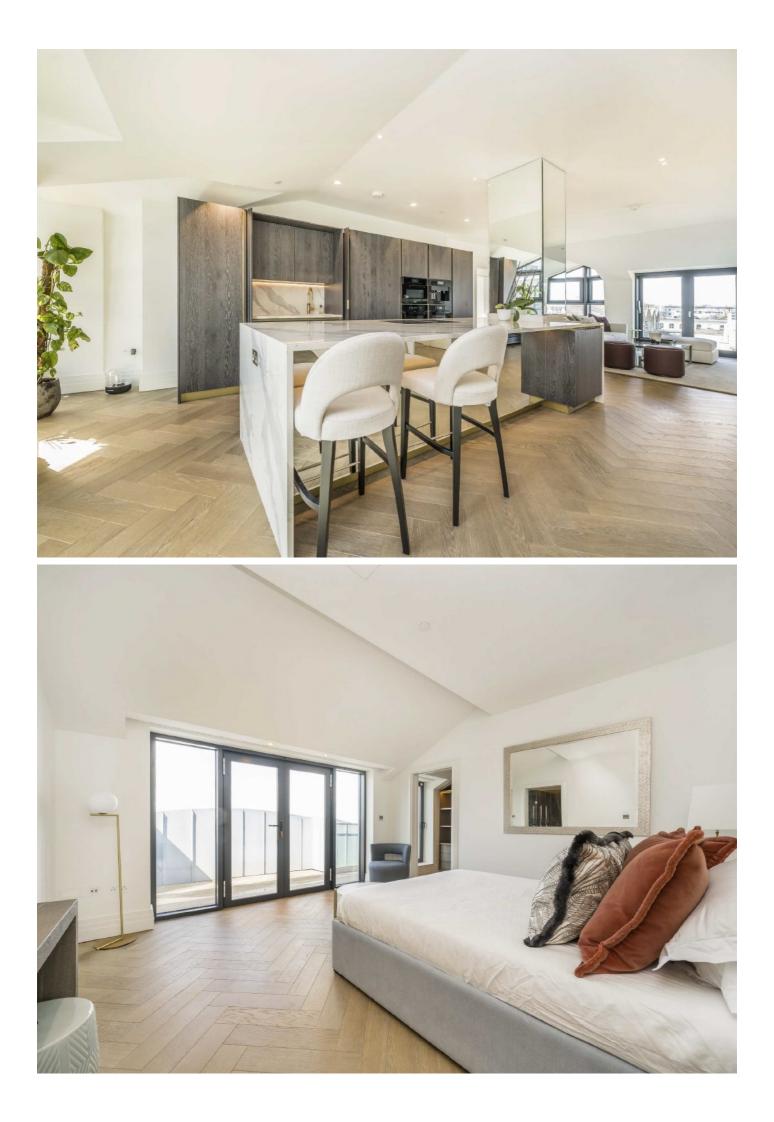

## **Kensington Gardens Square, W2**

This exceptional penthouse apartment is located in the heart of Westbourne Grove and offers over 2500 sqft of lateral space. The property features three spacious bedrooms, a large double reception room, and a bespoke kitchen equipped with Miele appliances. Enjoy the luxury of two balconies and a large south-facing roof terrace, perfect for entertaining. The principal suite includes a dressing room and a freestanding bathtub for ultimate relaxation. Additional amenities include a 24/7 porter, elevator access directly into the property, and secure gated underground parking. This apartment combines elegance, convenience, and modern luxury in one of London's most sought-after locations.

## Features

Stunning Penthouse Apartment 2500 square feet 24 hour security Underground parking Roof Terrace Direct Lift Access