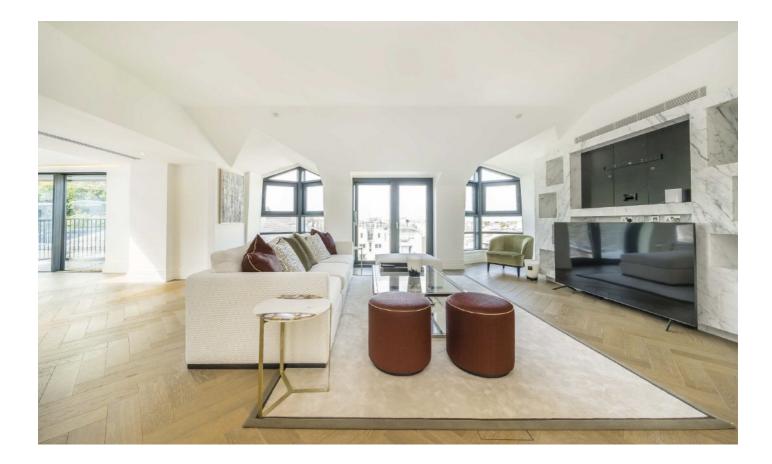

## **Kensington Gardens Square, W2**

This exceptional penthouse apartment is located in the heart of Westbourne Grove and offers over 2500 sqft of lateral space. The property features three spacious bedrooms, a large double reception room, and a bespoke kitchen equipped with Miele appliances. Enjoy the luxury of two balconies and a large south-facing roof terrace, perfect for entertaining. The principal suite includes a dressing room and a freestanding bathtub for ultimate relaxation. Additional amenities include a 24/7 porter, elevator access directly into the property, and secure gated underground parking. This apartment combines elegance, convenience, and modern luxury in one of London's most sought-after locations.

## Features

Stunning Penthouse Apartment 2500 square feet 24 hour security Underground parking Roof Terrace Direct Lift Access