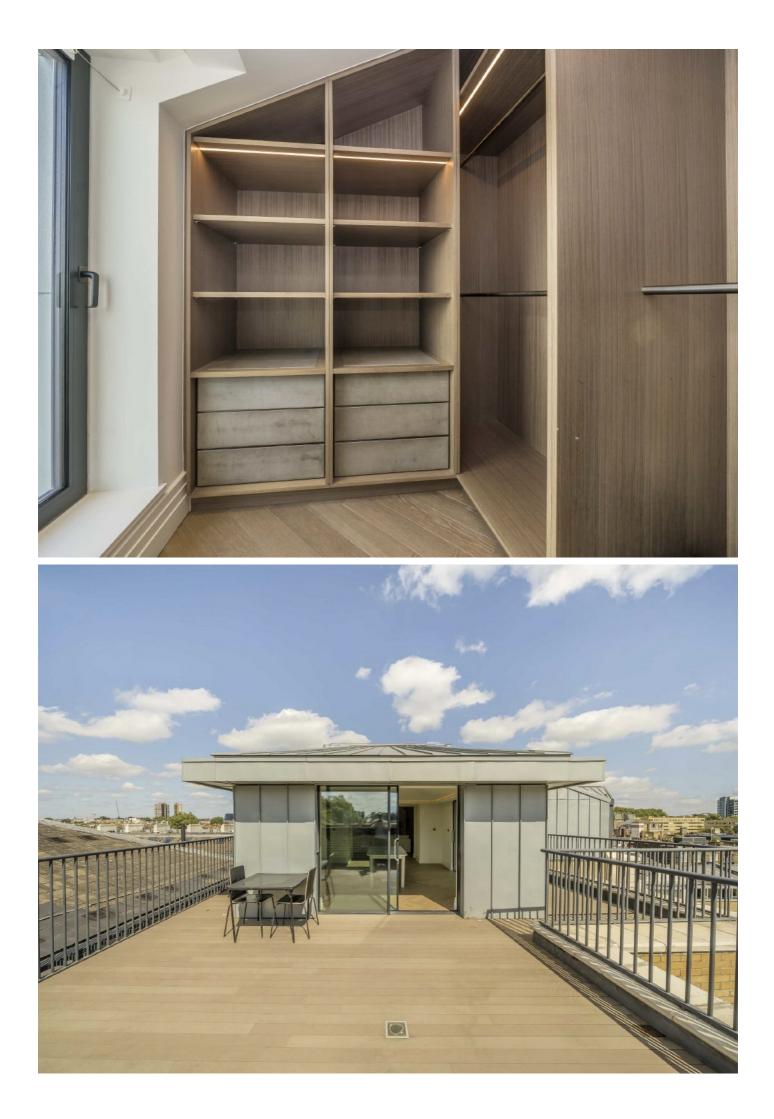

## **Kensington Gardens Square, W2**

This exceptional penthouse apartment is located in the heart of Westbourne Grove and offers over 2500 sqft of lateral space. The property features three spacious bedrooms, a large double reception room, and a bespoke kitchen equipped with Miele appliances. Enjoy the luxury of two balconies and a large south-facing roof terrace, perfect for entertaining. The principal suite includes a dressing room and a freestanding bathtub for ultimate relaxation. Additional amenities include a 24/7 porter, elevator access directly into the property, and secure gated underground parking. This apartment combines elegance, convenience, and modern luxury in one of London's most sought-after locations.

## Features

Stunning Penthouse Apartment 2500 square feet 24 hour security Underground parking Roof Terrace Direct Lift Access