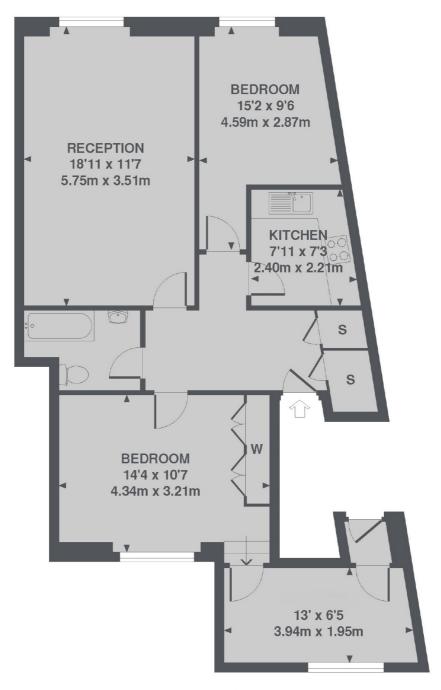

## Princes Square, W2

£690 Per week

A large two bedroom flat on the second floor of this Victorian conversion includes, separate kitchen and wooden floors throughout set in a popular residential garden square close to Bayswater.

## **Features**

Large Two Bedrooms Second Floor Period Conversion Separate Kitchen Wooden Flooring High Ceilings

## Princes Square, London, W2

TOTAL APPROX. FLOOR AREA 774 SQ. FT. (71.9 SQ. M.)

Notting Hill

London

W11 3LB

Lettings

020 7792 0792

121-123 Notting Hill Gate