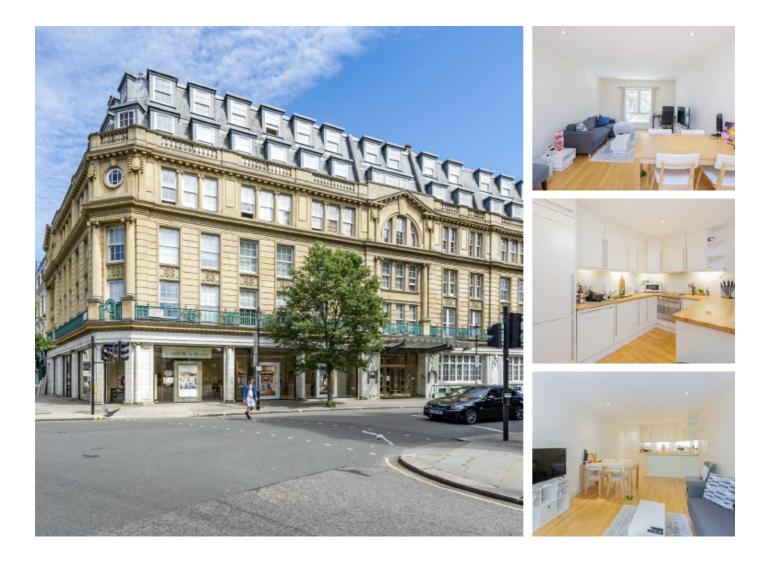

## Hereford Road, W2 £495 Per week

A spacious one bedroom apartment situated on the first floor of this popular portered development, with an open plan kitchen reception room, wood flooring and a residents gym.

The building is ideally situated off Westbourne Grove and allows for easy access to Notting Hill Gate, Paddington and Hyde Park, while Bayswater station is only 0.4 miles away.

### Features

One Bedroom Open Plan Kitchen Plenty Of Storage Gym Access Wood Flooring Neutral Decor