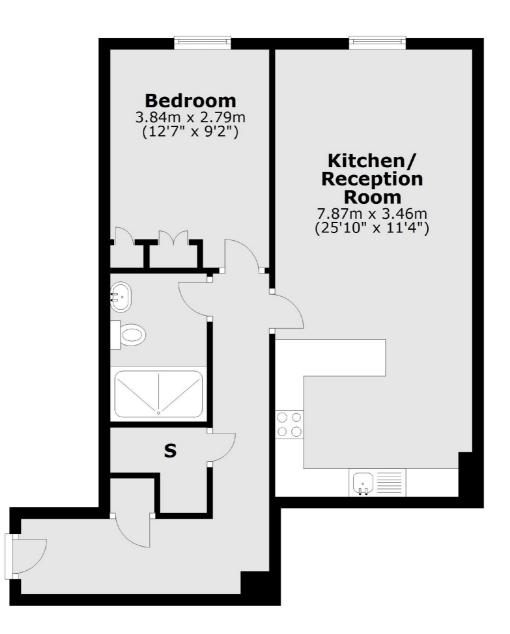

## Hereford Road, London, W2

Total area: approx. 56.9 sq. metres (612.6 sq. feet)

Notting Hill 121-123 Notting Hill Gate London W11 3LB Lettings 020 7792 0792 Energy Rating: B. We aim to make our particulars both accurate and reliable. However they are not guaranteed; nor do they form part of an offer or contract. If you require clarification on any points then please contact us, especially if you're traveling some distance to view. Please note that appliances and heating systems have not been tested and therefore no warranties can be given as to their good working order.