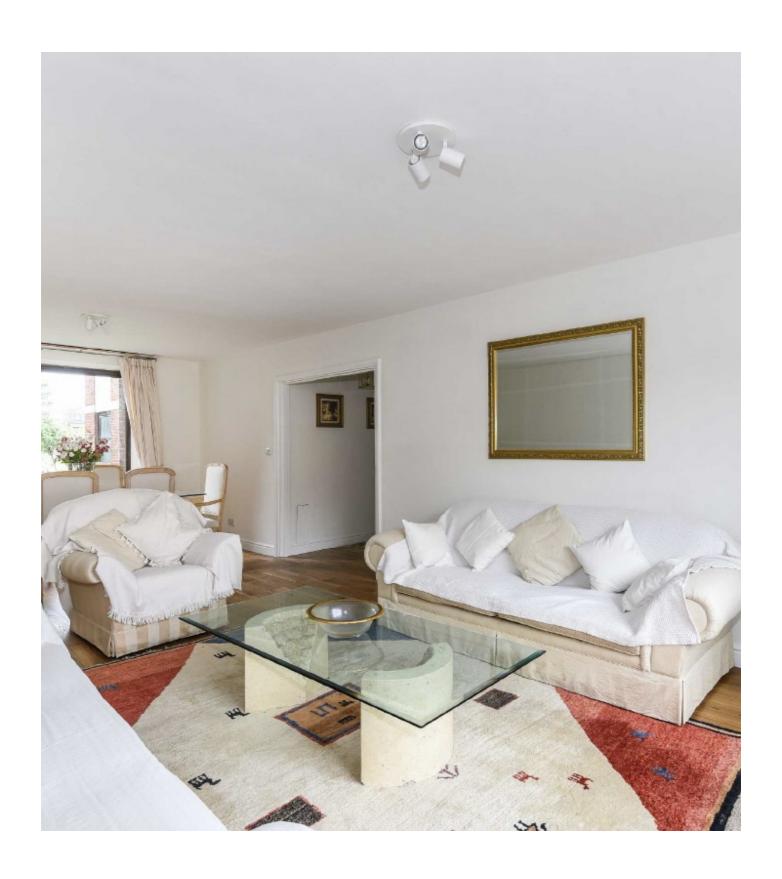

## Lorne Gardens, W11

An exceptionally spacious one double bedroom flat within a prestigious gated development with brand new wooden flooring, a separate kitchen, new modern appliances and a large bedroom with built in storage.

## **Features**

One Bedroom Heating Bills Included West facing living Room Oak Floors Built In Storage Separate Kitchen