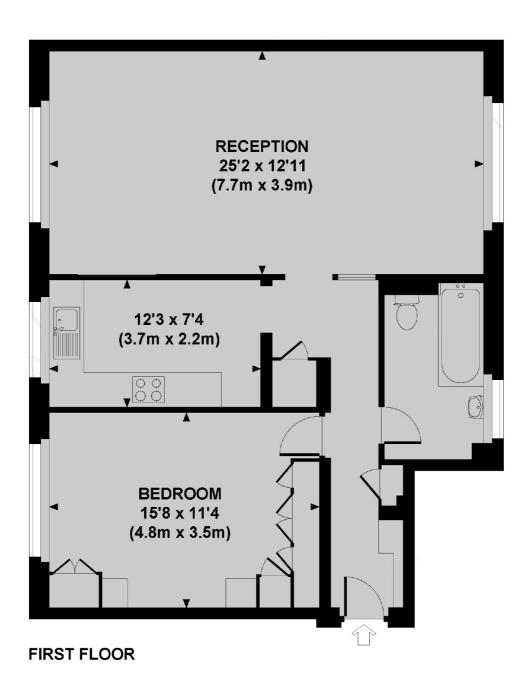

## Lorne Gardens, London, W11

Approx. gross internal area 775 Sq Ft. / 72 Sq M.

Notting Hill

London

W113LB

Lettings

020 7792 0792

121-123 Notting Hill Gate