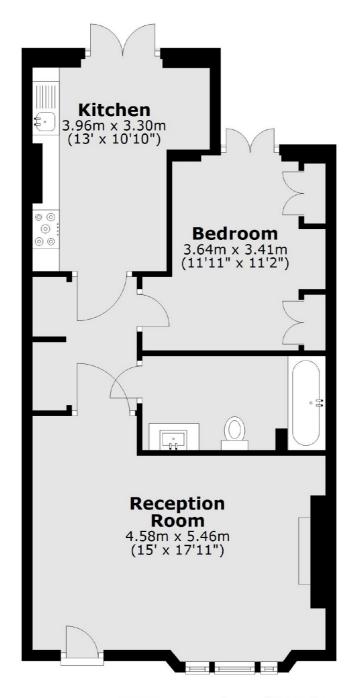

## Durham Terrace, London, W2

Total area: approx. 56.7 sq. metres (610.8 sq. feet)

Notting Hill

London

Lettings

W11 3LB

020 7792 0792

121-123 Notting Hill Gate