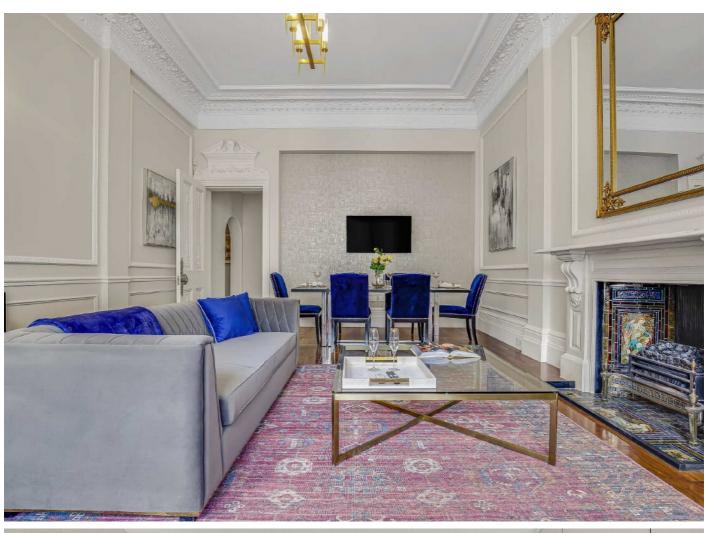

## Holland Park, W11

A meticulously refurbished and architecturally designed three bedroom apartment with two bathrooms, high ceilings and original period features perfectly positioned in prime Holland Park.

## **Features**

Architecturally Designed High Ceilings Original Period Features Two Luxury Bathrooms Generous Natural Light Prime Holland Park