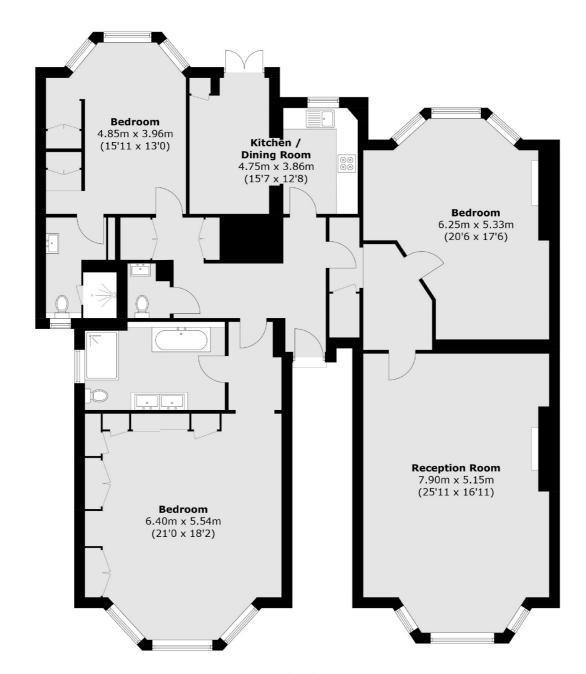

## Holland Park, W11

A meticulously refurbished and architecturally designed three bedroom apartment with two bathrooms, high ceilings and original period features perfectly positioned in prime Holland Park.

## Holland Park, London, W11

**Ground Floor** 

Total area (approx.): 181.3 sq. m (1,951.7 sq. ft)

Notting Hill

London

W113LB

Lettings

020 7792 0792