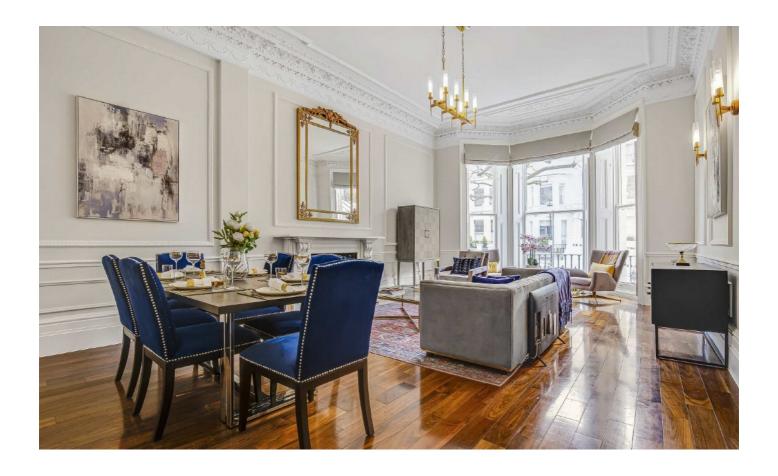

## Holland Park, W11

A meticulously refurbished and architecturally designed three bedroom apartment with two bathrooms, high ceilings and original period features perfectly positioned in prime Holland Park.

## **Features**

Architecturally Designed High Ceilings Original Period Features Two Luxury Bathrooms Generous Natural Light Prime Holland Park