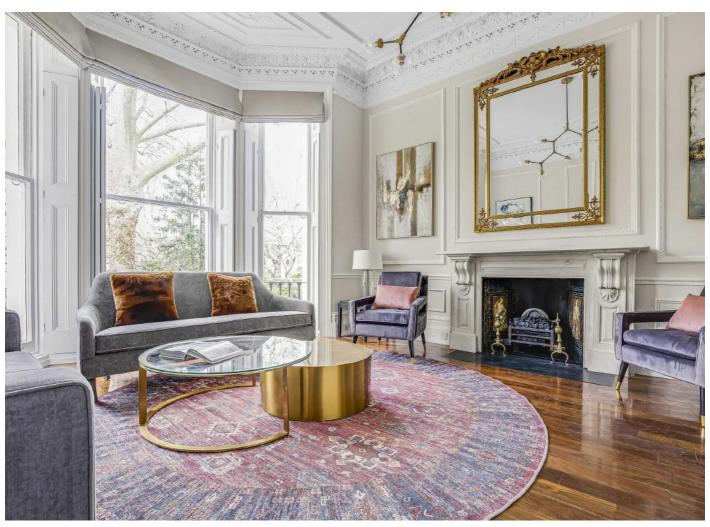

## Holland Park, W11

A meticulously refurbished and architecturally designed three bedroom apartment with two bathrooms, high ceilings and original period features perfectly positioned in prime Holland Park.

## **Features**

Architecturally Designed High Ceilings Original Period Features Two Luxury Bathrooms Generous Natural Light Prime Holland Park