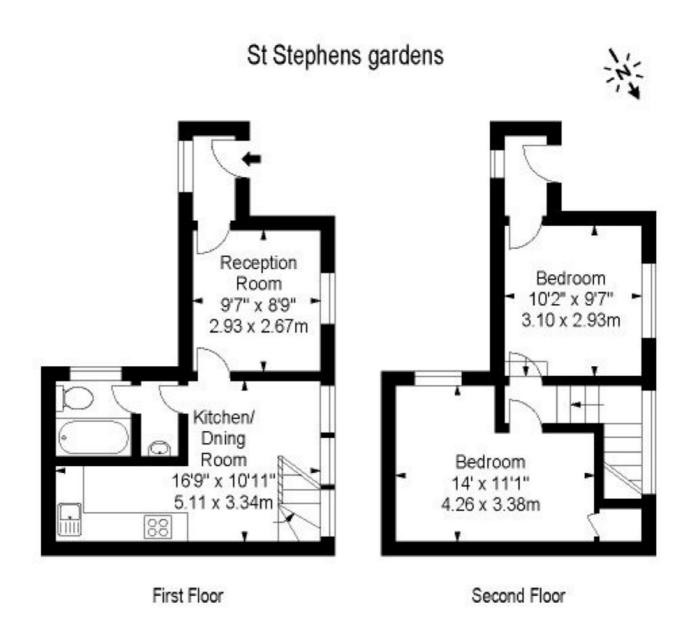

## St. Stephens Gardens, London, W2

Approx Gross Internal Area 627 Sq Ft - 58.21 Sq M

Floor Plan Supplied For Identification Purposes Only And May Not Be Accurate Floor Plan by www.elegantmediasolution.com