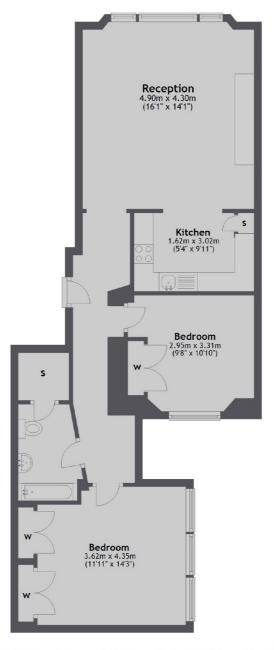

#### **Raised Ground Floor**

Total area: approx. 69.7 sq. metres (750.0 sq. feet)

Notting Hill

London

W113LB

Lettings

020 7792 0792

121-123 Notting Hill Gate