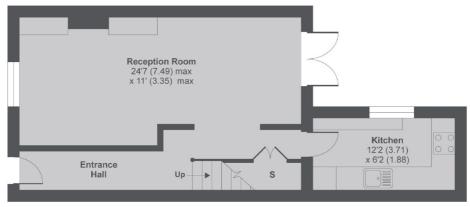

#### **Features**

Two Double Bedrooms
Double Reception/Dining
Separate Kitchen
Roof Terrace
Patio Garden
Unfurnished