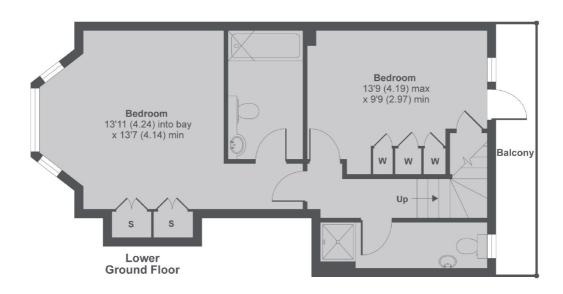

### Campden Hill Gardens, London, W8

### Campden Hill Gardens, London, W8

MAIN HOUSE APPROX FLOOR AREA 962 SQ.FT 89.3 SQ.M

Copyright nichecom.co.uk 2017 Produced for Dexters REF: 186283

Notting Hill

London

W113LB

Lettings

020 7792 0792