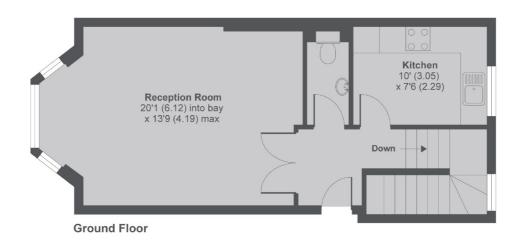

### Campden Hill Gardens, London, W8

MAIN HOUSE APPROX FLOOR AREA 962 SQ.FT 89.3 SQ.M

Copyright nichecom.co.uk 2017 Produced for Dexters REF: 186283

Notting Hill

London

W113LB

Lettings

020 7792 0792