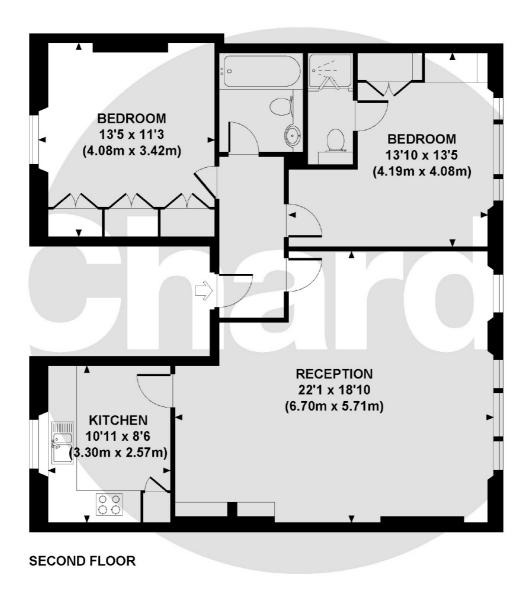

### **CAMPDEN HILL GARDENS, W8**

Approx. gross internal area 900 Sq Ft. / 83.6 Sq M. Representation of current layout. Not to scale.

Notting Hill

London

W113LB

Lettings

020 7792 0792

121-123 Notting Hill Gate