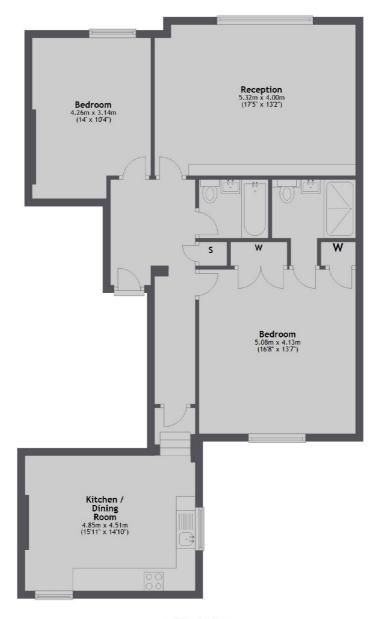

## Holland Park Gardens, London, W14

Third Floor

Total area: approx. 90.7 sq. metres (976.6 sq. feet)