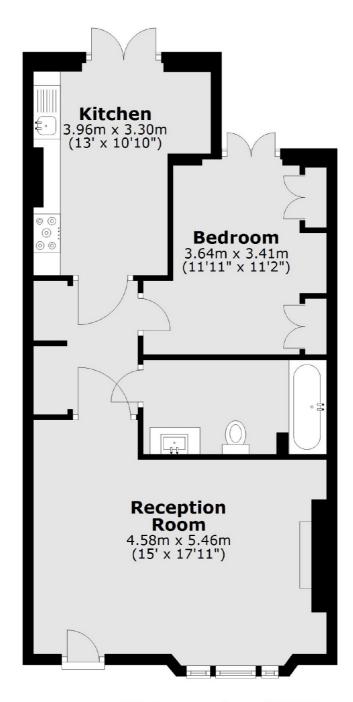

## Durham Terrace, London, W2

Total area: approx. 56.7 sq. metres (610.8 sq. feet)

Notting Hill

London

W113LB

Lettings

020 7792 0792

121-123 Notting Hill Gate