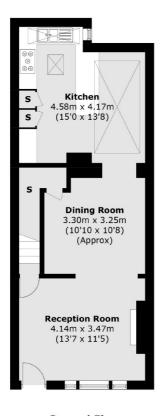

## Jameson Street, London, W8

**Ground Floor** 

First Floor

Total area (approx.): 119.4 sq. m (1,285.1 sq. ft)

020 7792 0792