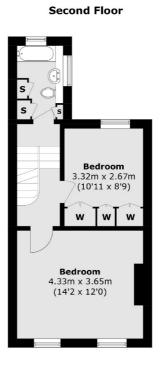

## Jameson Street, London, W8

**Ground Floor** 

First Floor

Total area (approx.): 119.4 sq. m (1,285.1 sq. ft)

020 7792 0792