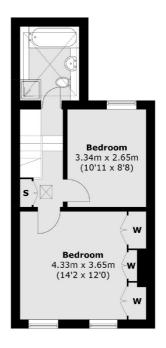

## Jameson Street, London, W8

**Ground Floor** 

First Floor

Total area (approx.): 119.4 sq. m (1,285.1 sq. ft)

020 7792 0792