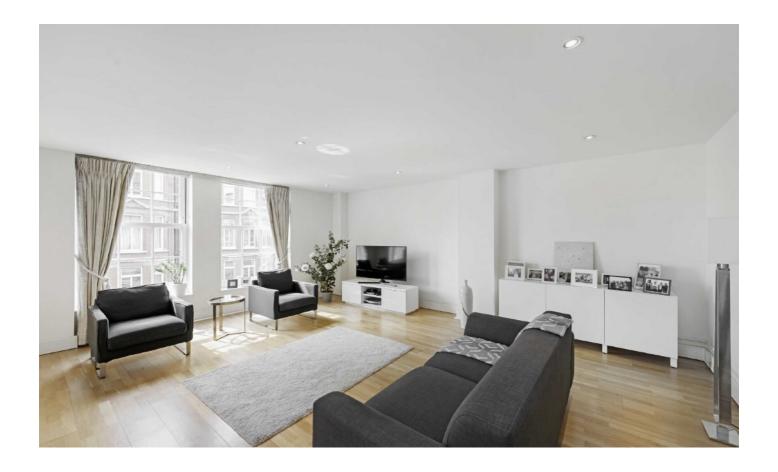

## Chepstow Place, W2

This exceptionally large two bedroom apartment is located on the second floor of a popular portered development with wood flooring throughout, a large open plan kitchen, two bathrooms and a private parking space.

#### **Features**

Two Double Bedrooms
Two Bathrooms
High Ceilings
Wood Flooring
Under Ground Parking
Portered Development