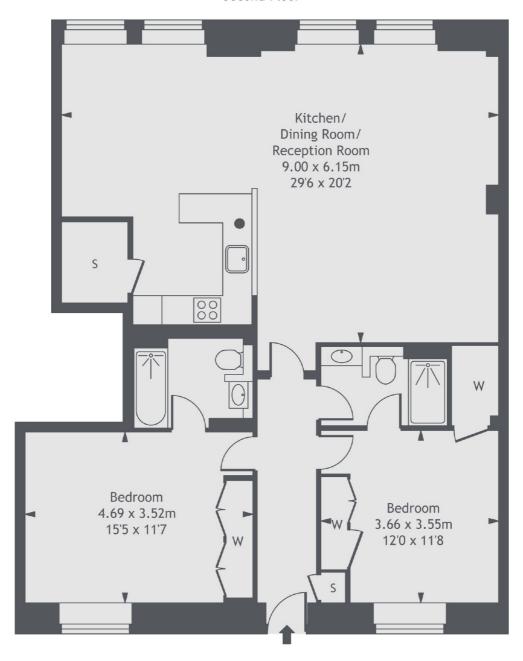

## Chepstow Place, W2

This exceptionally large two bedroom apartment is located on the second floor of a popular portered development with wood flooring throughout, a large open plan kitchen, two bathrooms and a private parking space.

#### **Features**

Two Double Bedrooms
Two Bathrooms
High Ceilings
Wood Flooring
Under Ground Parking
Portered Development

#### Second Floor

Gross Internal Area 1,099 sq ft (102.10 sq m)

Notting Hill

London

W113LB

Lettings

020 7792 0792

121-123 Notting Hill Gate