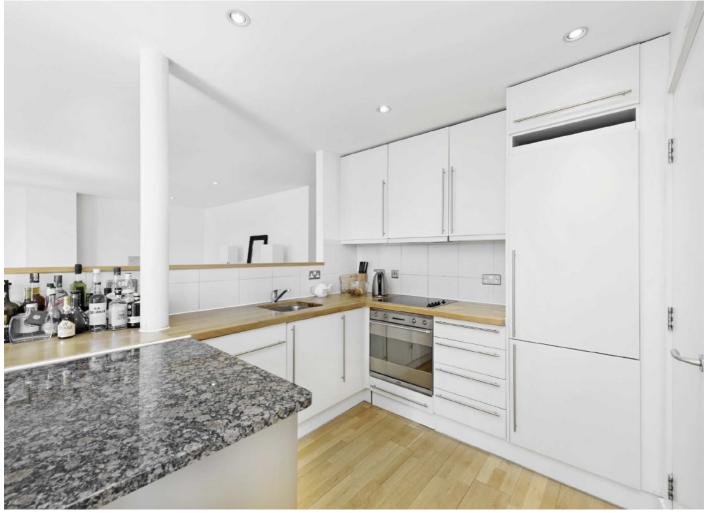

## Chepstow Place, W2

This exceptionally large two bedroom apartment is located on the second floor of a popular portered development with wood flooring throughout, a large open plan kitchen, two bathrooms and a private parking space.

#### **Features**

Two Double Bedrooms
Two Bathrooms
High Ceilings
Wood Flooring
Under Ground Parking
Portered Development