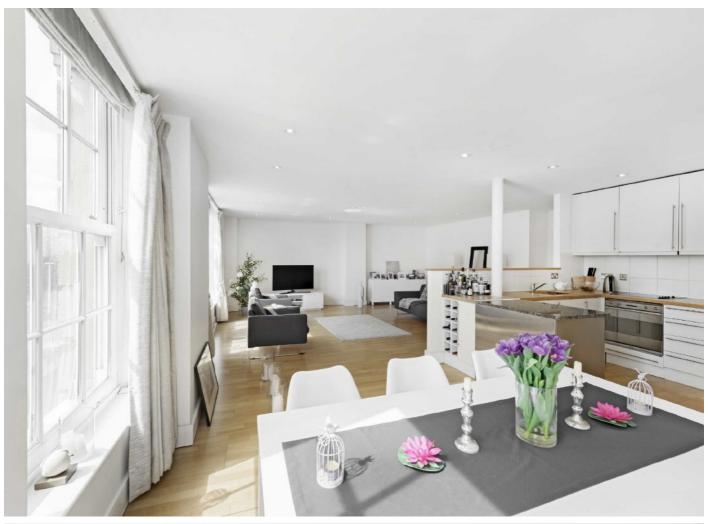

## Chepstow Place, W2

This exceptionally large two bedroom apartment is located on the second floor of a popular portered development with wood flooring throughout, a large open plan kitchen, two bathrooms and a private parking space.

#### **Features**

Two Double Bedrooms
Two Bathrooms
High Ceilings
Wood Flooring
Under Ground Parking
Portered Development