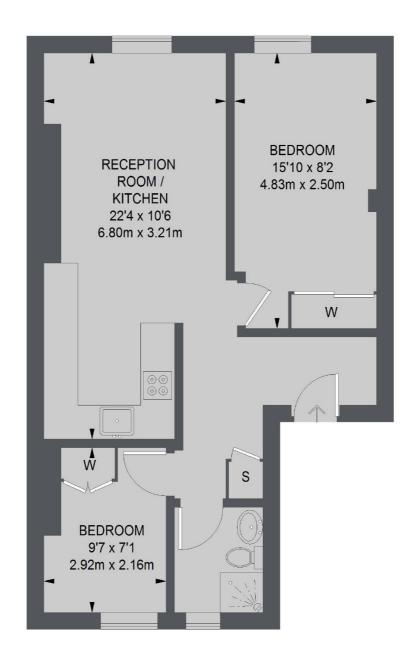

#### THIRD FLOOR

Notting Hill

London

W11 3LB

Lettings

020 7792 0792

121-123 Notting Hill Gate

TOTAL APPROX. FLOOR AREA 544 SQ. FT. (50.5 SQ. M.)