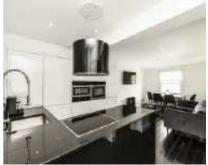

## Blenheim Crescent, W11

£650 Per week

Finished to a high standard throughout this chic, two bedroom apartment with an open plan kitchen/reception room is on one of the best roads in Notting Hill. The flat has wood floor, Sharp built-in wardrobes, new kitchen with wine cooler and Miele appliances.

#### **Features**

Two Bedrooms
Beautifully Finished
Open Plan Kitchen
Miele Appliances
Period Conversion
Near Portobello Road