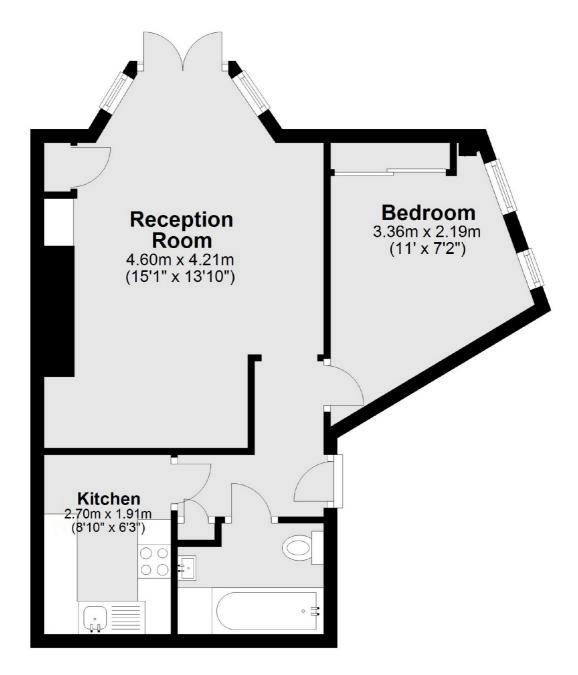

## St. Quintin Avenue, London, W10

Total area: approx. 42.9 sq. metres (461.7 sq. feet)

Notting Hill

London

W113LB

Lettings

020 7792 0792

121-123 Notting Hill Gate