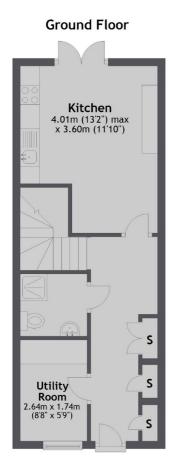

## Hunt Close, London, W11

Total area: approx. 104.8 sq. metres (1127.6 sq. feet)

020 7792 0792