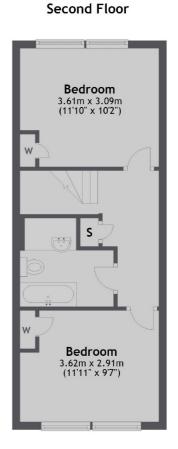

## Hunt Close, London, W11

Total area: approx. 104.8 sq. metres (1127.6 sq. feet)

020 7792 0792