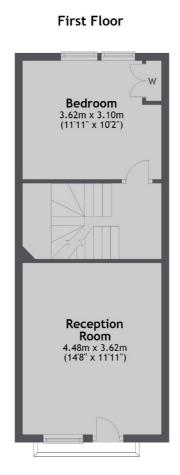

## Hunt Close, London, W11

Total area: approx. 104.8 sq. metres (1127.6 sq. feet)

020 7792 0792