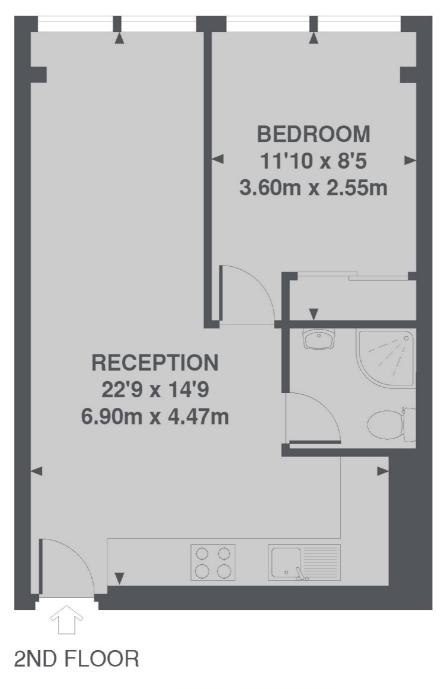

## Hurstway Walk, London, W11

TOTAL APPROX. FLOOR AREA 353 SQ. FT. (32.8 SQ. M.)

Notting Hill 121-123 Notting Hill Gate London W11 3LB Lettings 020 7792 0792 Energy Rating: D. We aim to make our particulars both accurate and reliable. However they are not guaranteed; nor do they form part of an offer or contract. If you require clarification on any points then please contact us, especially if you're traveling some distance to view. Please note that appliances and heating systems have not been tested and therefore no warranties can be given as to their good working order.