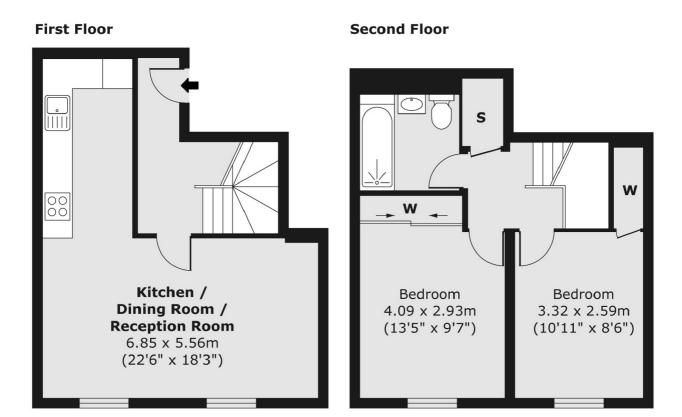

## Shrewsbury Mews, London, W2

Total Area (approx.): 64.32 sq. m (692 sq. ft)
Garage Area (approx.): 16.17 sq. m (174 sq. ft)

Notting Hill

London

W11 3LB

Lettings

020 7792 0792

121-123 Notting Hill Gate