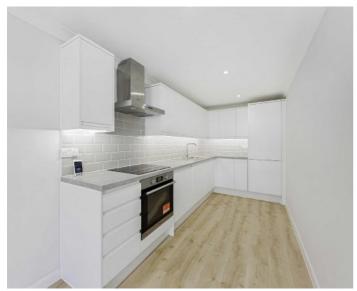

## Shrewsbury Mews, W2

This brand newly refurbished property is arranged over two floors with two double bedrooms with built in storage and a large living room with a semi open plan kitchen.

This house is ideally located close to the restaurants and shops at Westbourne Grove, including Granger & Co, 202 and Bodyism.

## **Features**

Two Double Bedrooms Newly Refurbished Split Level Wood Flooring Plenty Of Storage Semi Open Plan Kitchen