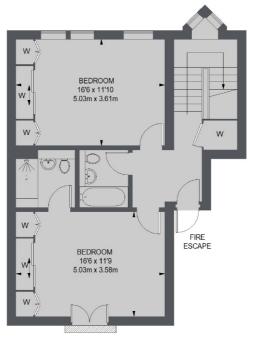

### Artesian Road, London, W2

#### FOURTH FLOOR

TOTAL APPROX. FLOOR AREA 1306 SQ. FT. (121.32 SQ. M.)

020 7792 0792