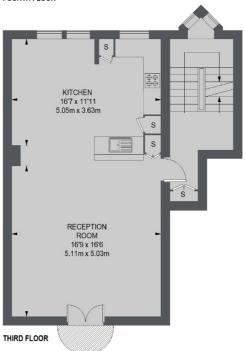

#### FOURTH FLOOR

TOTAL APPROX. FLOOR AREA 1306 SQ. FT. (121.32 SQ. M.)

020 7792 0792