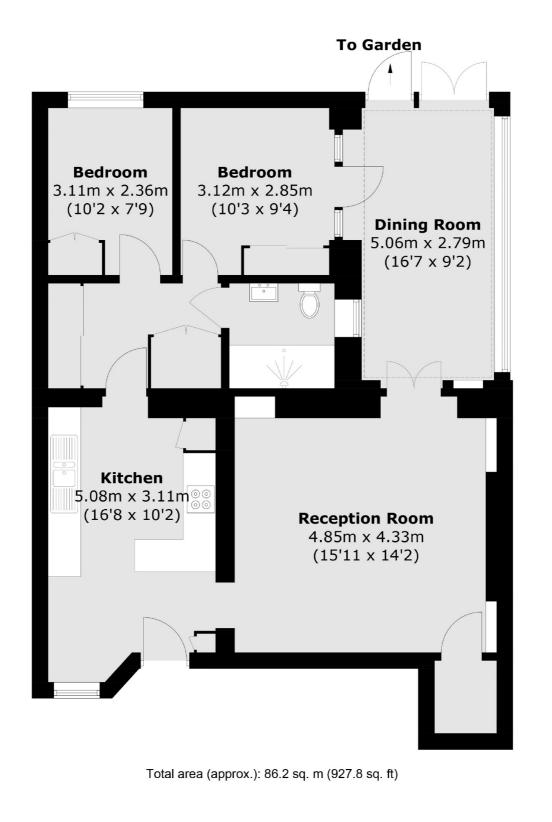

## Holland Park Avenue, W11

This attractive two bedroom apartment has a private south facing gardenpatio overlooking the Holland Park tennis club.

Holland Park Avenue is perfectly located for close access to the shops and restaurants of Notting Hill Gate as well as the green spaces of Holland Park and Hyde Park.

## Features

Two Double Bedroom Private Garden Separate Kitchen Holland Park Excellent Condition