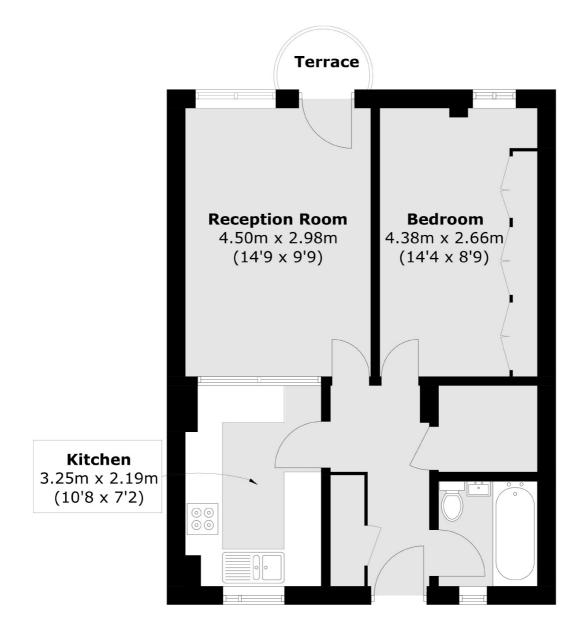

## Tavistock Crescent, London, W11

Total area (approx.): 44.4sq. m (477.9 sq. ft) Terrace: 1.2 sq. m (13.0 sq. ft)

Notting Hill 121-123 Notting Hill Gate London W11 3LB Lettings 020 7792 0792 Energy Rating: C. We aim to make our particulars both accurate and reliable. However they are not guaranteed; nor do they form part of an offer or contract. If you require clarification on any points then please contact us, especially if you're traveling some distance to view. Please note that appliances and heating systems have not been tested and therefore no warranties can be given as to their good working order.