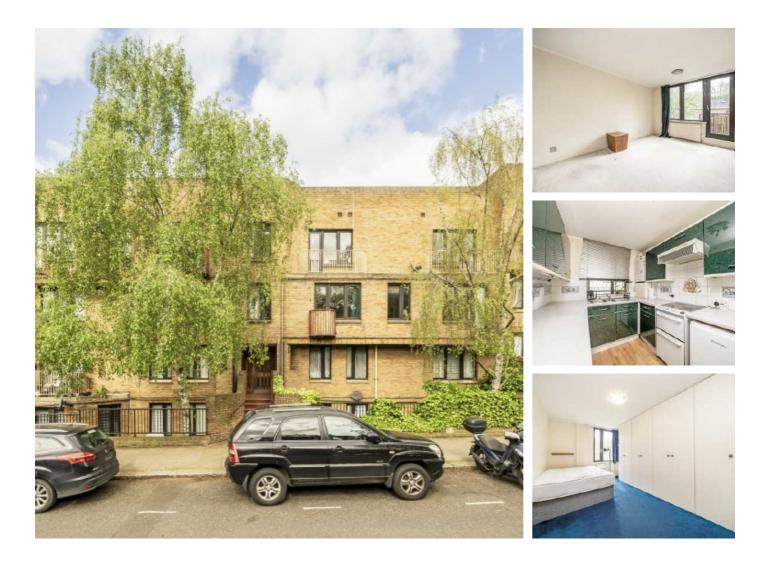

## Tavistock Crescent, W11 £415 Per week

A well presented one bedroom apartment situated on the first floor of this purpose built block consisting of a large bright reception with a balcony, a separate fitted kitchen with washer dryer, a double bedroom with fitted wardrobes.

### Features

One Bedroom Apartment Profesionally Managed Bright Outlook Balcony Peaceful Residential Location First Floor Purpose Built Block Built-in Wardrobes Ladbroke Grove