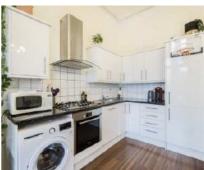

## Chepstow Road, W2

£495 Per week

A large and modern one bedroom apartment situated on the first floor of a well maintained period conversion with an open plan kitchen reception and wood flooring throughout.

## **Features**

First Floor Flat One Double Bedroom Fitted Wardrobes Open Plan Kitchen Wood Flooring High Ceilings