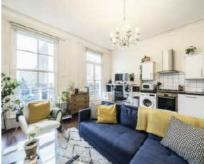

## Chepstow Road, W2

£495 Per week

A large and modern one bedroom apartment situated on the first floor of a well maintained period conversion with an open plan kitchen reception and wood flooring throughout.

## **Features**

First Floor Flat One Double Bedroom Fitted Wardrobes Open Plan Kitchen Wood Flooring High Ceilings