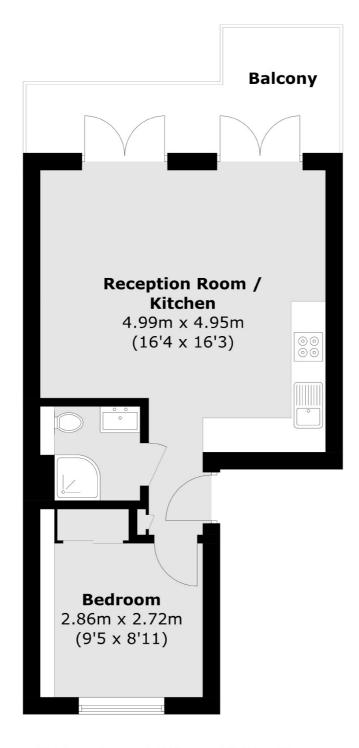

## Chepstow Road, London, W2

Total area (approx.): 37.6 sq. m (404.7 sq. ft) Balcony: 8.6 sq. m (92.6 sq. ft)

Notting Hill

020 7792 0792