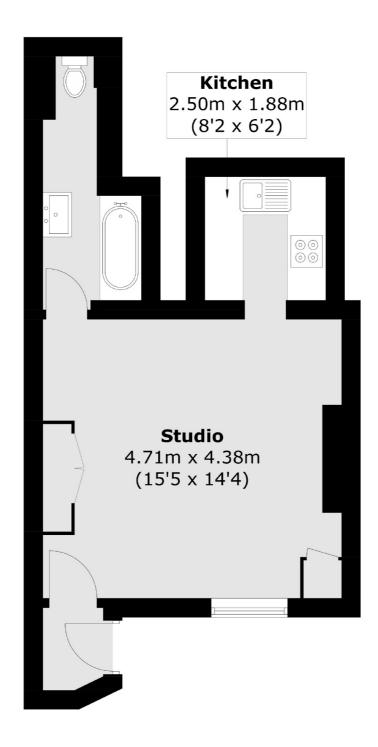

## Westbourne Park Road, London, W2

Total area (approx.): 31.5 sq. m (339.1 sq. ft)

Notting Hill

London

W113LB

Lettings

020 7792 0792

121-123 Notting Hill Gate