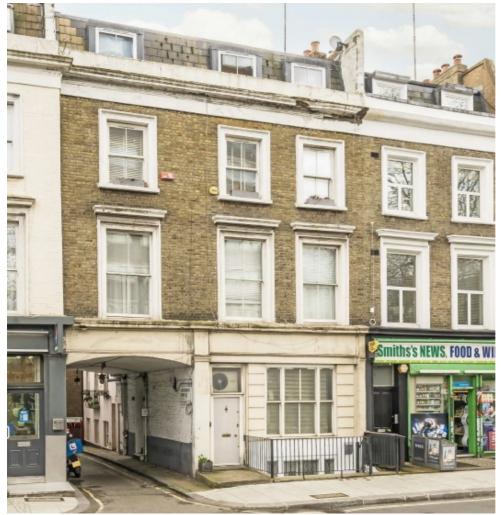

## Westbourne Park Road, W2

£346 Per week

A larger than average studio apartment which was recently refurbished. This property has a private entrance, wooden flooring throughout and and open plan studio space with separate kitchen and bathroom.

This Property is located close to the shops, restaurant and bars of Westbourne Grove and Portobello Road. The closest station is Royal Oak which is on the Circle and Hammersmith & City lines.