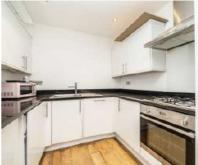

## Westbourne Park Road, W2

£346 Per week

A larger than average studio apartment which was recently refurbished. This property has a private entrance, wooden flooring throughout and and open plan studio space with separate kitchen and bathroom.

## **Features**

Studio Period Conversion Separate Kitchen Wooden Flooring Spacious Ample Storage