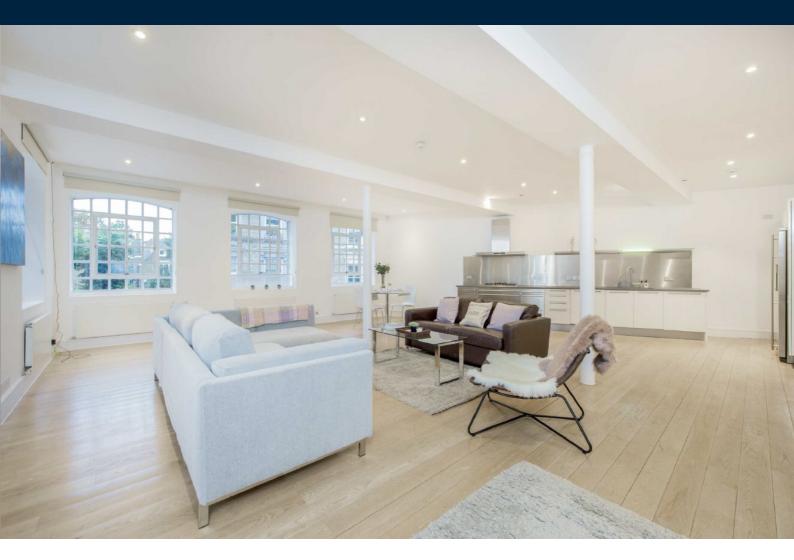

## Uxbridge Street, London, W8

This apartment has a large entrance hall with tiled floors, recessed spotlights and built in floor to ceiling cupboards. At the front of the property there is a large bright double aspect living/ dining room with wood floors.

The windows are south westerly facing, there is a stylish open plan kitchen with integrated stainless steel appliances including dishwasher and double oven.

At the rear of the property there are two large double bedrooms both with en suite bathrooms and built in wardrobes. There is also a separate WC, air-conditioning and an integrated speaker system throughout.