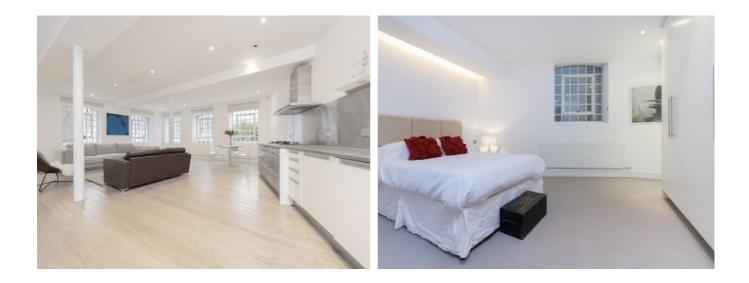

## Uxbridge Street, London, W8

This apartment has a large entrance hall with tiled floors, recessed spotlights and built in floor to ceiling cupboards. At the front of the property there is a large bright double aspect living/ dining room with wood floors.

The windows are south westerly facing, there is a stylish open plan kitchen with integrated stainless steel appliances including dishwasher and double oven.

At the rear of the property there are two large double bedrooms both with en suite bathrooms and built in wardrobes. There is also a separate WC, air-conditioning and an integrated speaker system throughout.