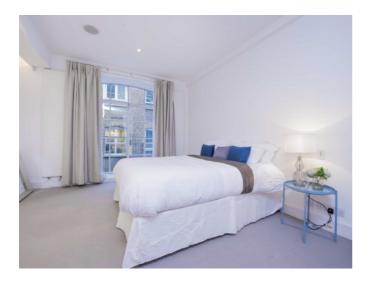

The windows are south westerly facing, there is a stylish open plan kitchen with integrated stainless steel appliances including dishwasher and double oven.

At the rear of the property there are two large double bedrooms both with en suite bathrooms and built in wardrobes. There is also a separate WC, air-conditioning and an integrated speaker system throughout.