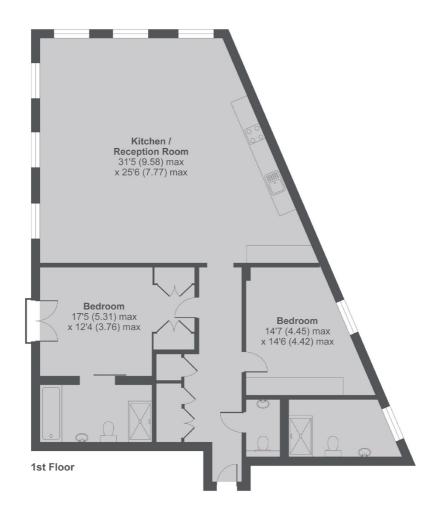

### Uxbridge Street, W8

MAIN HOUSE APPROX FLOOR AREA 1441 SQ.FT 133.8 SQ.M Copyright nichecom.co.uk 2017 Produced for Dexters REF : 183067