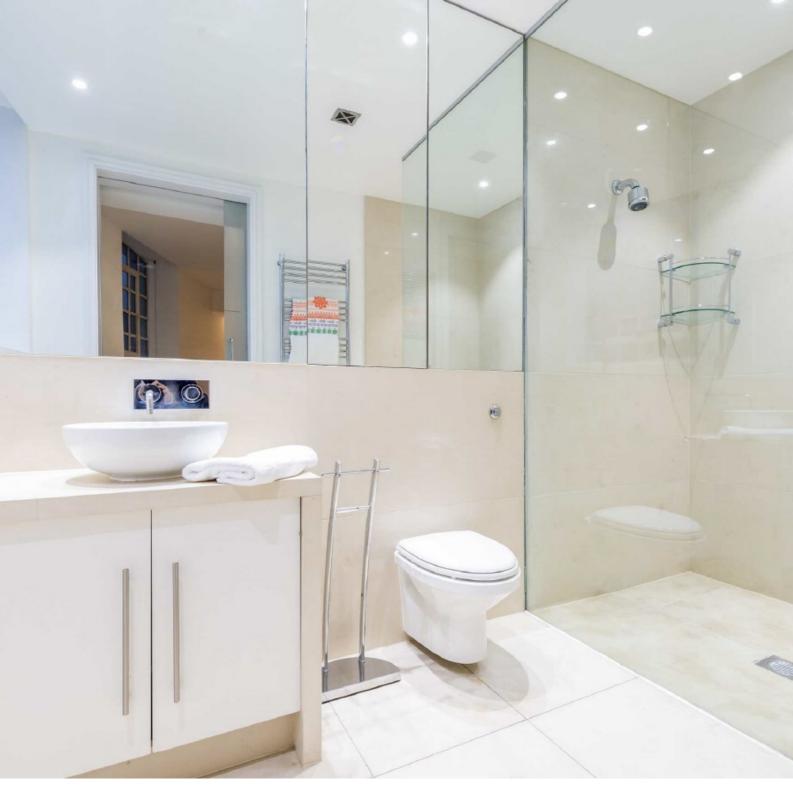

The windows are south westerly facing, there is a stylish open plan kitchen with integrated stainless steel appliances including dishwasher and double oven.

At the rear of the property there are two large double bedrooms both with en suite bathrooms and built in wardrobes. There is also a separate WC, air-conditioning and an integrated speaker system throughout.