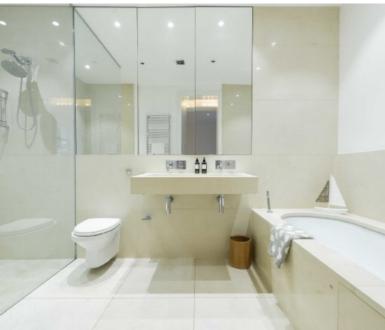

#### Features

Two Double Bedrooms Two Bathrooms Open Plan Kitchen Warehouse Conversion Air Conditioning Lift Access

The windows are south westerly facing, there is a stylish open plan kitchen with integrated stainless steel appliances including dishwasher and double oven.

At the rear of the property there are two large double bedrooms both with en suite bathrooms and built in wardrobes. There is also a separate WC, air-conditioning and an integrated speaker system throughout.