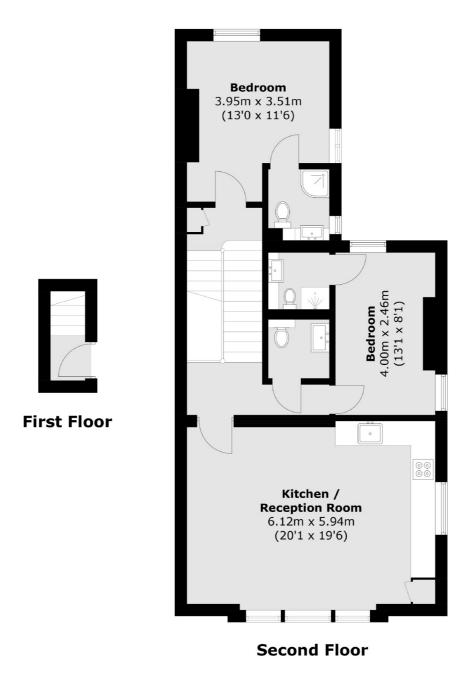

## North Pole Road, W10

£665 Per week

A newly refurbished two double bedroom, two bathroom apartment over two floors. This property has been finished to an excellent standard with wooden flooring and modern finish throughout.

## **Features**

Newly Refurbished Two Bedroom Two Bathroom Open Plan Kitchen Wooden Flooring Throughout Dual Aspect Windows

North Pole Road, W10