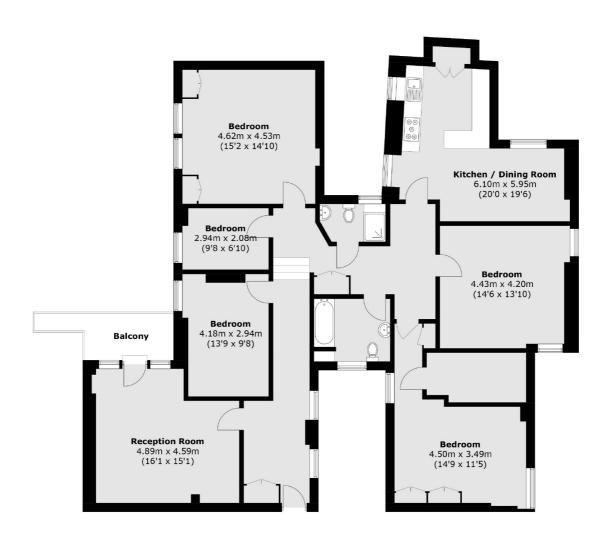

## Moscow Road, London, W2

Total area (approx.): 169.1 sq. m (1,820.2 sq. ft) Balcony area : 5.9 sq. m (63.5 sq. ft)

Notting Hill

London

W11 3LB

Lettings

020 7792 0792

121-123 Notting Hill Gate