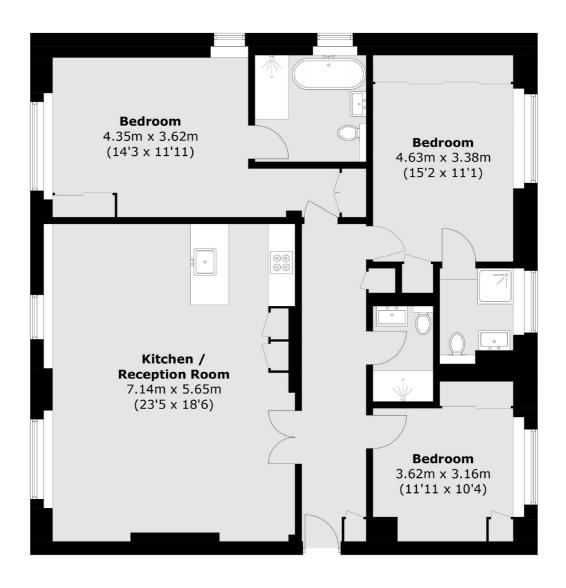

## St. Mary Abbots Terrace, London, W14

Total area (approx.): 116.7 sq. m (1,256.1 sq. ft)

Notting Hill

London

W113LB

Lettings

020 7792 0792

121-123 Notting Hill Gate