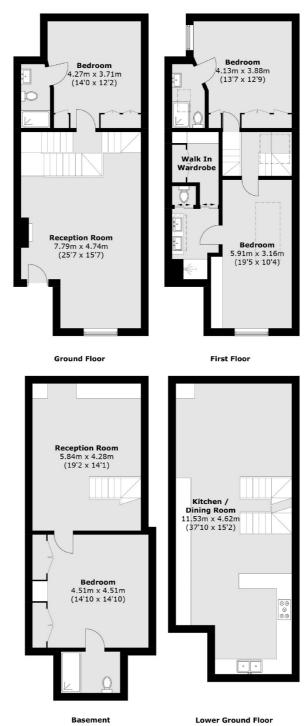

## Princes Mews, London, W2

Total area (approx.): 207.6 sq. m (2,234.6 sq. ft) (Including Basement)

Notting Hill

London

W11 3LB

020 7792 0792

Lettings

121-123 Notting Hill Gate