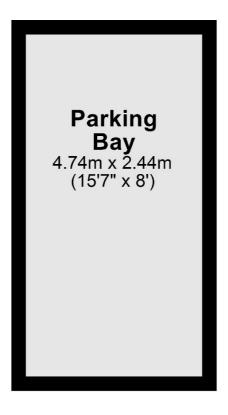

### Basement/B1

Total area: approx. 11.6 sq. metres (124.5 sq. feet)

0207 838 0108