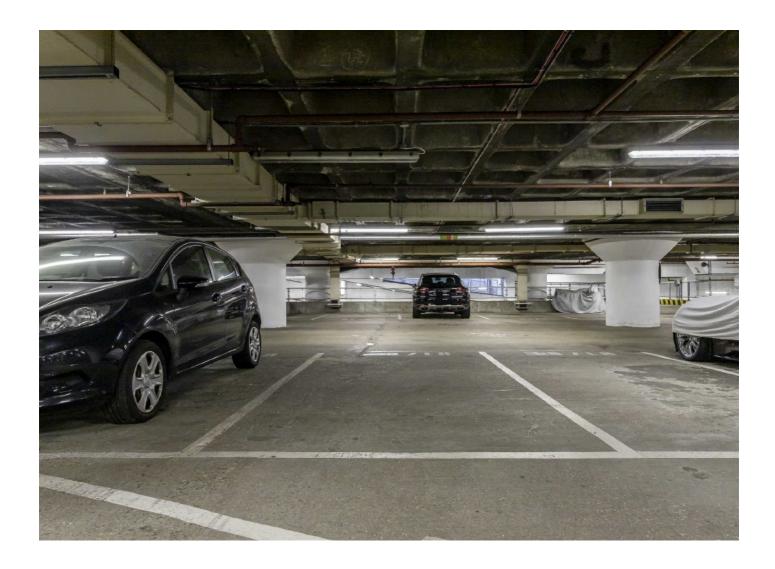

## Cromwell Road, SW7 £35,000

A larger than average secured parking space, available to all residents of Point West Only.

The secure underground parking space is conveniently located in the heart of South Kensington and within walking distance to Gloucester Road Underground Station, Hyde Park and Kensington High Street whilst providing ease of access to the A4 & M4 towards Heathrow Airport and routes out of London.