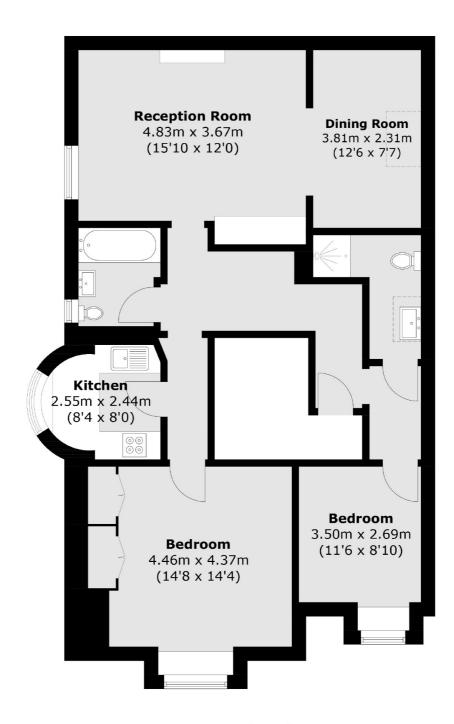

#### **Features**

Two Bedroom Two Bathroom Top Floor Flat Separate Kitchen Natural Light Throughout Garden Square

Cornwall Gardens, SW7

### **Fourth Floor**

Total area (approx.): 84.1 sq. m (905.2 sq. ft)

South Kensington

London

Lettings

SW7 4NR

020 7244 7711

144 Old Brompton Road