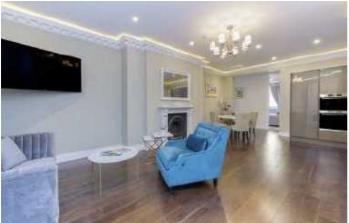

Accessed on the third floor, the apartment opens onto the large entertaining space consisting of a good sized reception room which leads to the dining space and stylish open plan kitchen with fully integrated appliances.