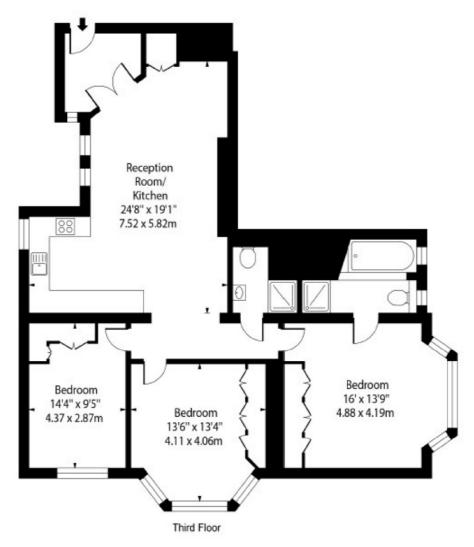

#### Approx Gross Internal Area 1163 Sq Ft - 108.04 Sq M

This floor plan should be used as a general outline for guidance only and does not constitute in whole or in part an offer or contract.

Any intending purchaser or lessee should satisfy themselves by inspection, searches, enquiries and full survey as to the correctness of each statement.

Any areas, measurements or distances quoted are approximate and should not be used to value a property or be the basis of any sale or let.

South Kensington

London

Sales

SW7 4NR

0207 838 0108

144 Old Brompton Road