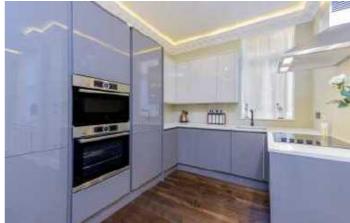

Accessed on the third floor, the apartment opens onto the large entertaining space consisting of a good sized reception room which leads to the dining space and stylish open plan kitchen with fully integrated appliances.