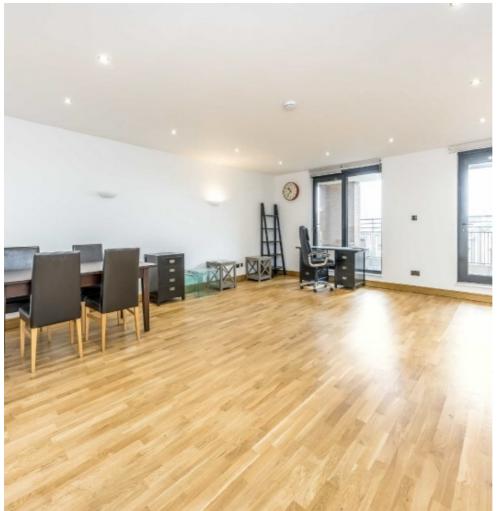

## Cromwell Road, SW7 £650,000

A unique large one bedroom split level flat entered through the sixth floor entering down to the fifth consisting of an enormous reception room off which there is the kitchen with additional storage room, a bathroom and double bedroom with built in storage.

### **Features**

Unique Large Unit Private Balcony Large Reception Fifth/Sixth Floor Lift Access 24 Hour Concierge