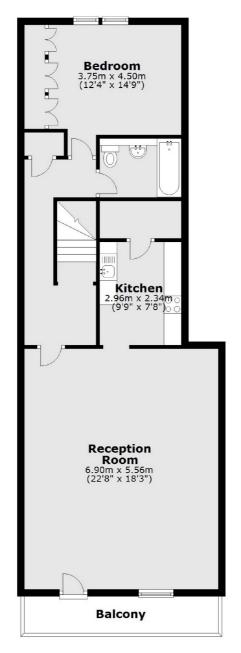

## Cromwell Road, SW7 £650,000

A unique large one bedroom split level flat entered through the sixth floor entering down to the fifth consisting of an enormous reception room off which there is the kitchen with additional storage room, a bathroom and double bedroom with built in storage.

### **Fifth Floor**

### **Sixth Floor**

Total area: approx. 84.0 sq. metres (904.0 sq. feet)

0207 838 0108