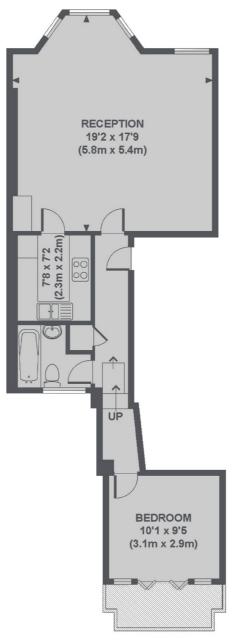

## Westgate Terrace, London, SW10

FIRST FLOOR

TOTAL APPROX. FLOOR AREA 565 SQ.FT (53 SQ.M)

South Kensington

London SW7 4NR

Lettings

020 7244 7711

144 Old Brompton Road